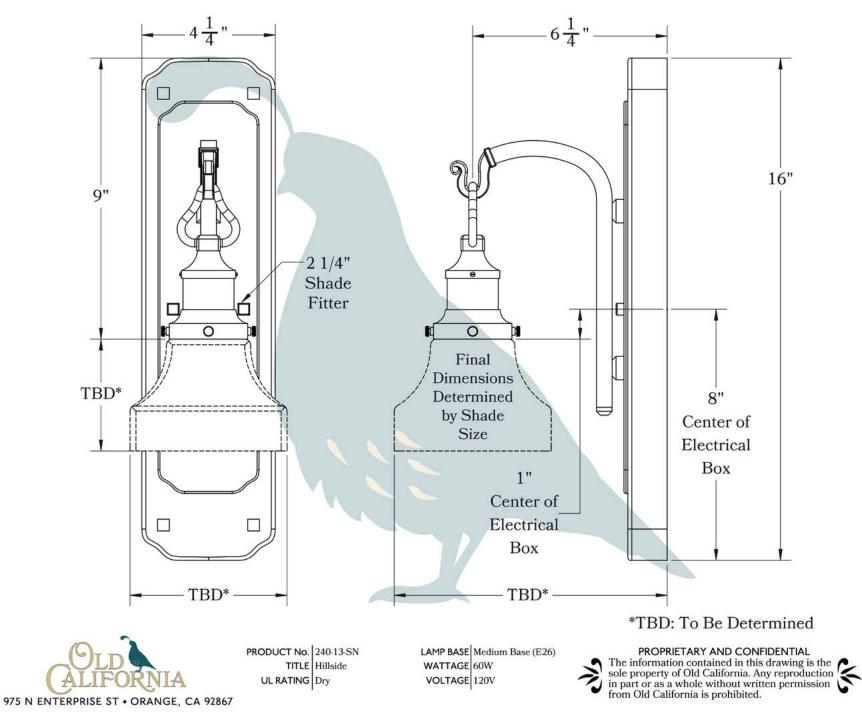

## Sconce with Tall Wood Plate

FRAME SHADE OR GLASS SHADE

PRODUCT NO. 240-13-SN

PAGE 4 OF 4