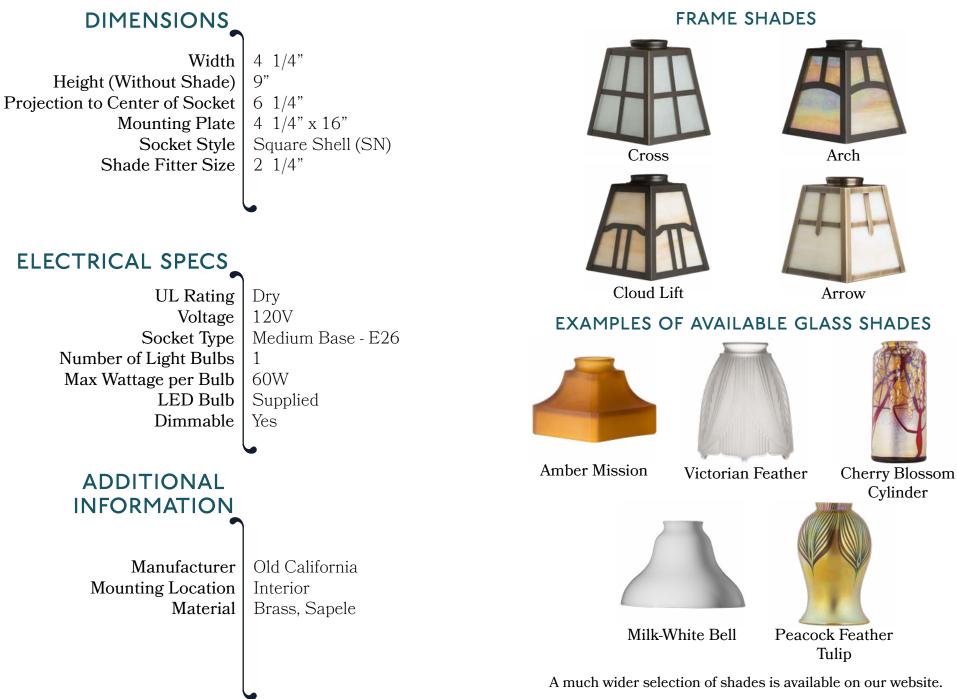

## Sconce with Tall Wood Plate

FRAME SHADE OR GLASS SHADE

PRODUCT NO. 240-13-SN

PAGE 4 OF 4