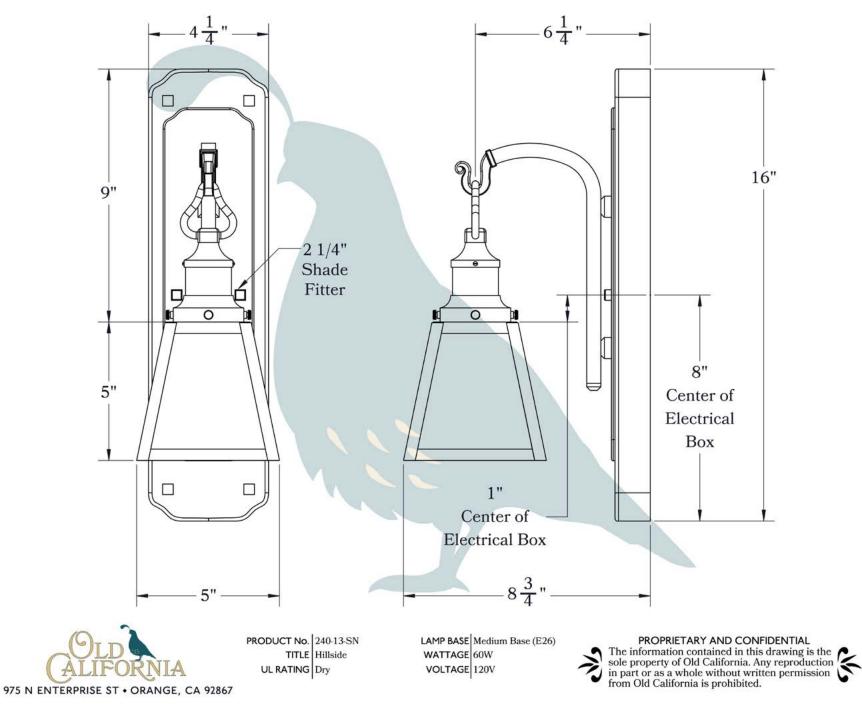

## Sconce with Tall Wood Plate

FRAME SHADE OR GLASS SHADE

PRODUCT NO. 240-13-SN

PAGE 4 OF 4