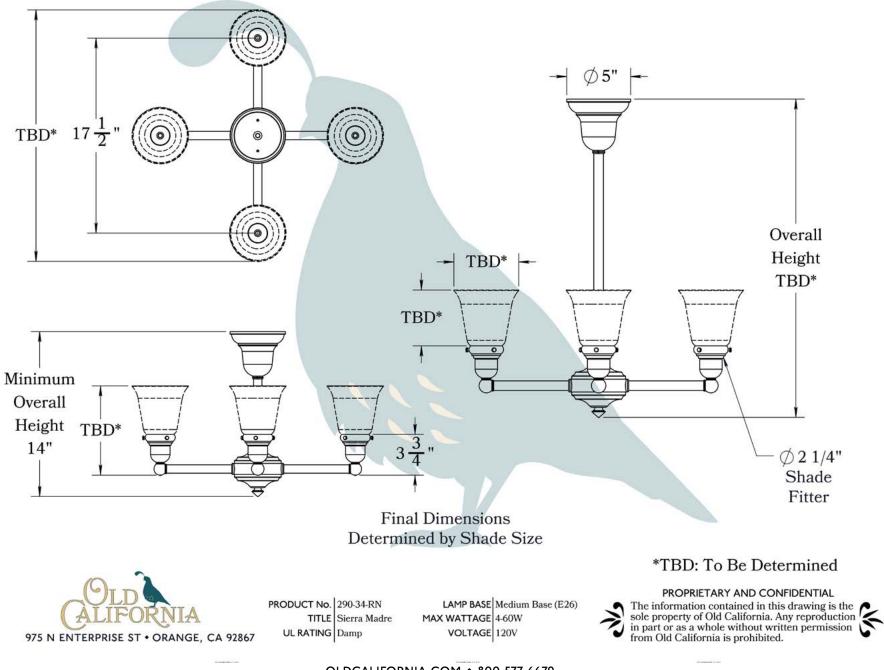

### DIMENSIONS

Chandelier Width (Center Sockets)171/2"Minimum Height (Without Shades)14"5"Ceiling Mounting Plate5"Round Shell (RN)Shade Fitter Size21/4"

## ELECTRICAL SPECS

UL RatingDampVoltage120VSocket TypeMedium Base - E26Number of Light Bulbs4Max Wattage per Bulb60WLED BulbSuppliedDimmableYes

### ADDITIONAL INFORMATION

ManufacturerOld CaliforniaMounting LocationInteriorMaterialBrass