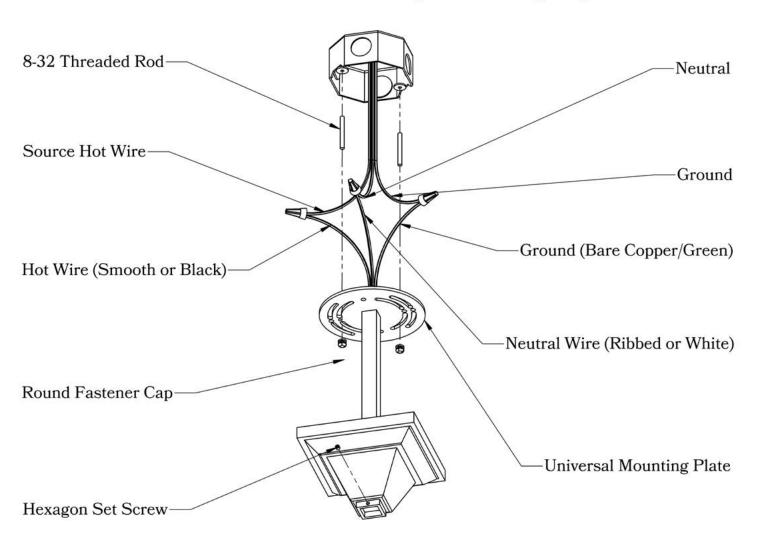

#### MOUNTING INSTRUCTIONS · Ceiling Mount with Sliding Canopy

#### CAUTION—DISCONNECT POWER

Always shut off power when installing or repairing this (or any other) electrical appliance. Failure to do so may result in severe injury or death. This product must be installed in accordance with applicable installation codes by a person familiar with the construction and operation of the product, and the hazards involved.