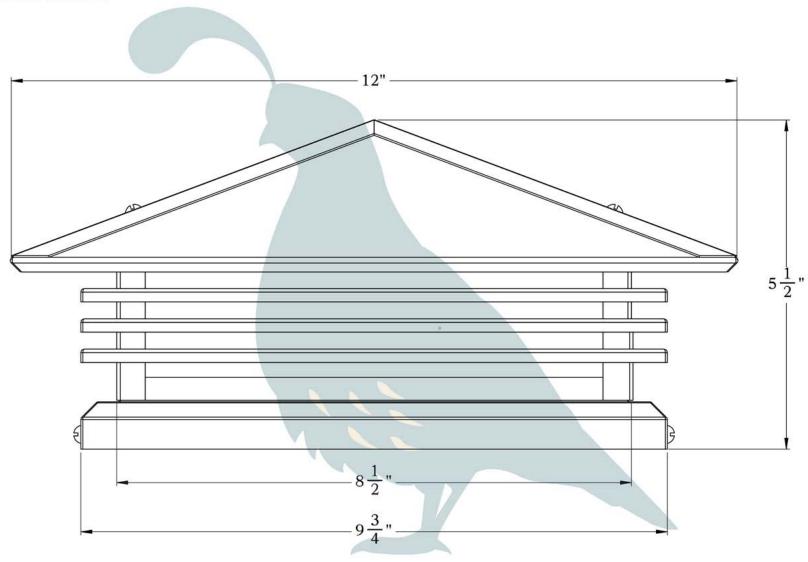

## **DIMENSIONS**

Roof Width Body Width 8 1/2"
Height 5 1/2"
Mounting Plate 9 3/4"