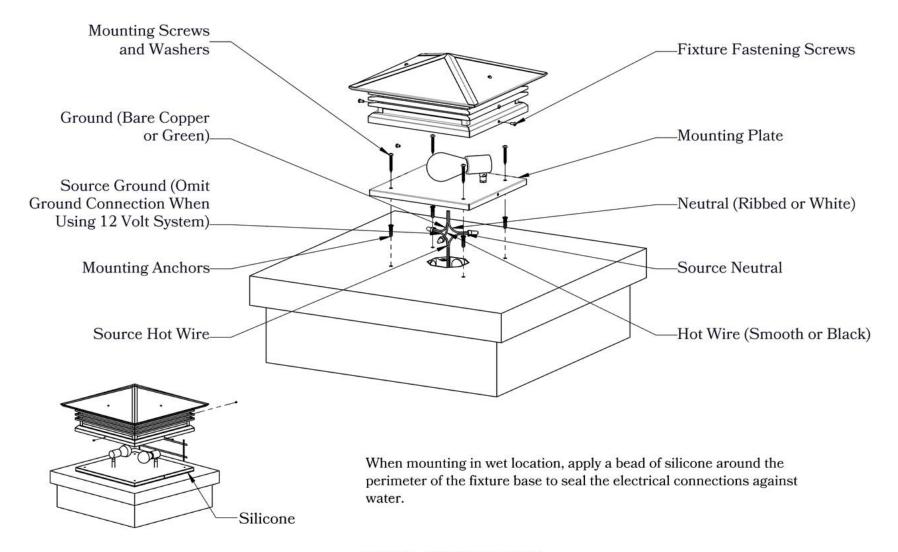

### MOUNTING INSTRUCTIONS • Column Light Version One

#### CAUTION-DISCONNECT POWER

Always shut off power when installing or repairing this (or any other) electrical appliance. Failure to do so may result in severe injury or death. This product must be installed in accordance with applicable installation codes by a person familiar with the construction and operation of the product, and the hazards involved.