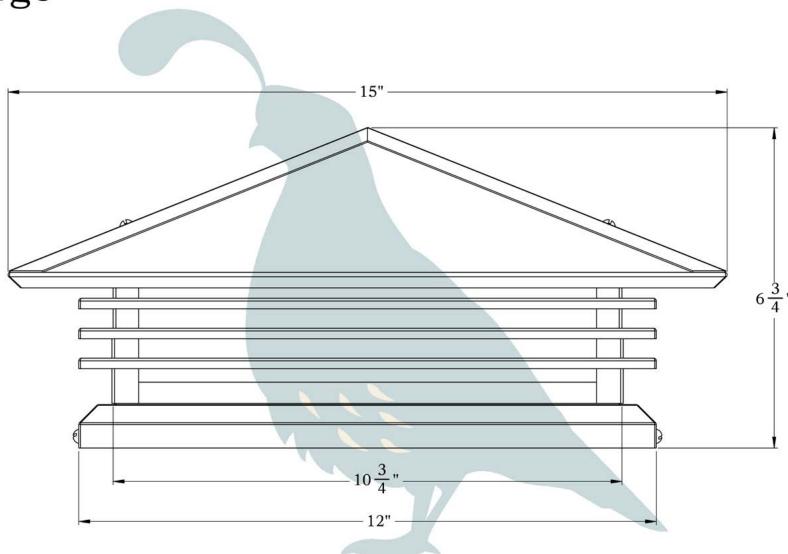

## **DIMENSIONS**

Roof Width Body Width Height Mounting Plate

15" 10 3/4" 6 3/4" 12"