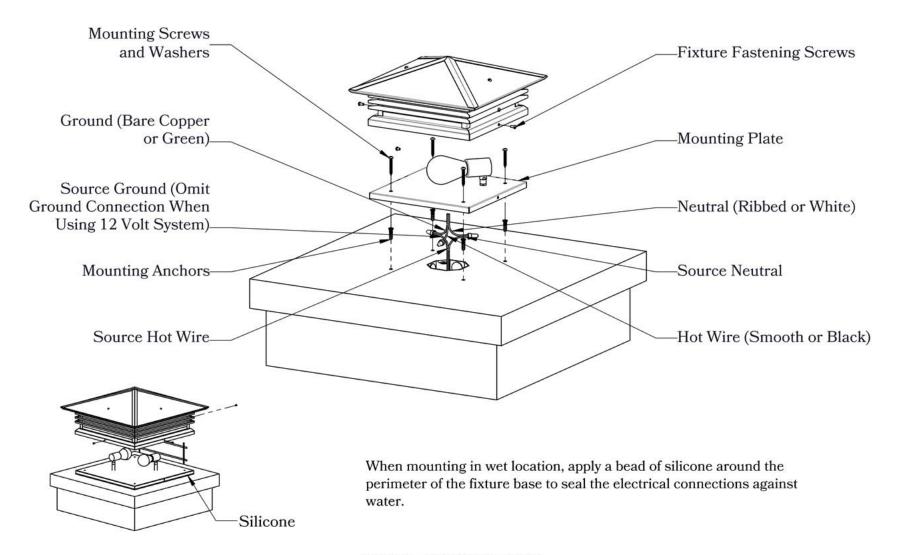

### MOUNTING INSTRUCTIONS - Column Light Version One

#### CAUTION-DISCONNECT POWER

Always shut off power when installing or repairing this (or any other) electrical appliance. Failure to do so may result in severe injury or death. This product must be installed in accordance with applicable installation codes by a person familiar with the construction and operation of the product, and the hazards involved.