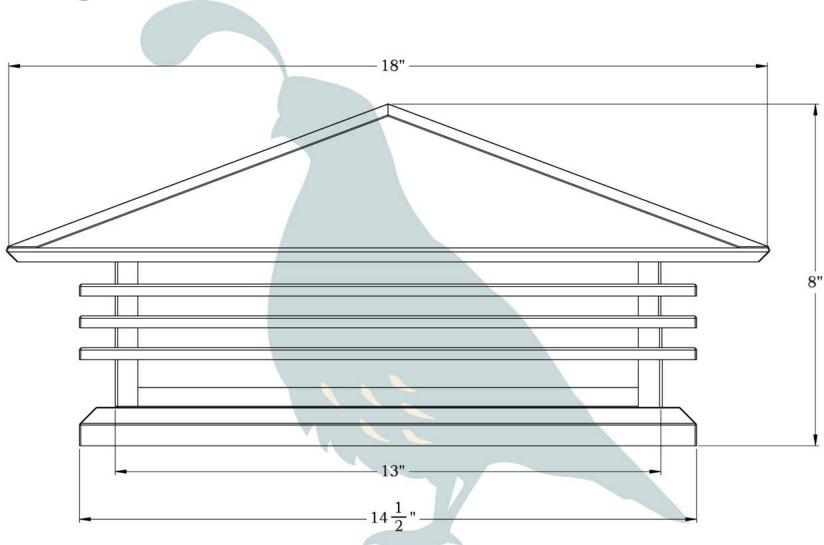

## **DIMENSIONS**

Roof Width Body Width Height Mounting Plate

13" 8" 14 1/2"

18"