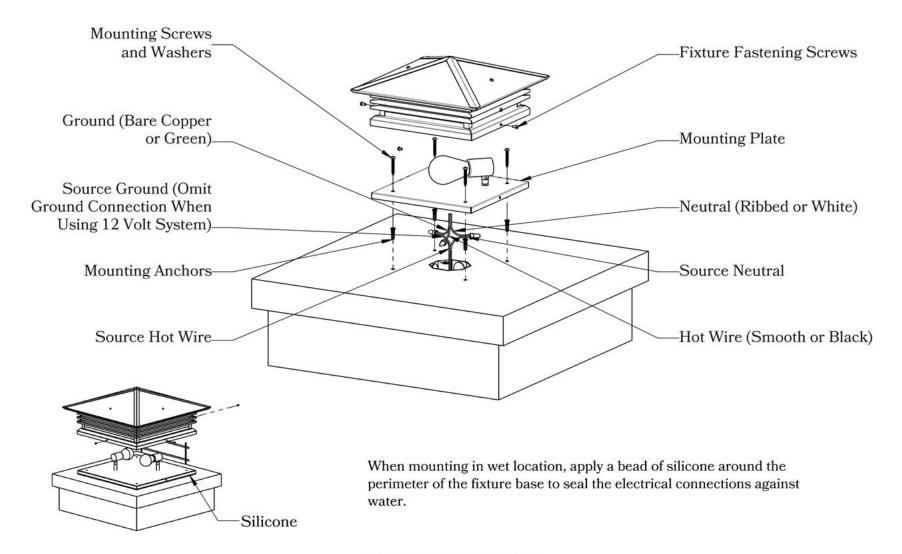

### MOUNTING INSTRUCTIONS • Column Light Version One

#### CAUTION-DISCONNECT POWER

Always shut off power when installing or repairing this (or any other) electrical appliance. Failure to do so may result in severe injury or death. This product must be installed in accordance with applicable installation codes by a person familiar with the construction and operation of the product, and the hazards involved.