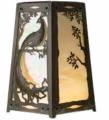

### OVERLAYS AVAILABLE IN THIS SERIES

Great Horned Owl

Hummingbird

Peacock in Tree

Spruce and Lake

Tree

Glass Only

PAGE 3 OF 3 PRODUCT NO. 603-2