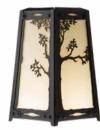

### OVERLAYS AVAILABLE IN THIS SERIES

Great Horned Owl

Hummingbird

Peacock in Tree

Spruce and Lake

Tree

Glass Only

PAGE 3 OF 3 PRODUCT NO. 603-2