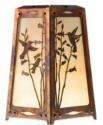

### OVERLAYS AVAILABLE IN THIS SERIES

Great Horned Owl

Hummingbird

Peacock in Tree

Spruce and Lake

Tree

Glass Only

PAGE 3 OF 3 PRODUCT NO. 603-2