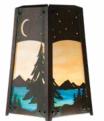

### OVERLAYS AVAILABLE IN THIS SERIES

Great Horned Owl

Hummingbird

Peacock in Tree

Spruce and Lake

Tree

Glass Only

PAGE 3 OF 3 PRODUCT NO. 603-2