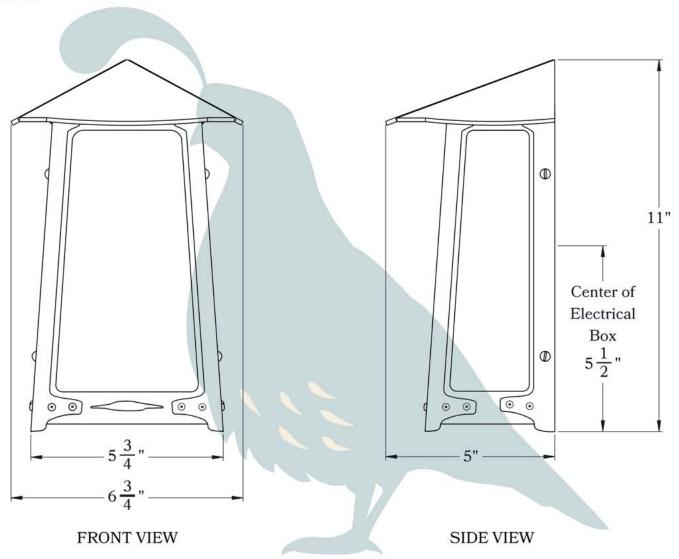

### **DIMENSIONS**

Roof Width Body Width Height Projection 6 3/4" 5 3/4" 11" 5"