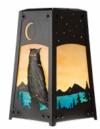

### OVERLAYS AVAILABLE IN THIS SERIES

Great Horned Owl

Hummingbird

Peacock in Tree

Spruce and Lake

Tree

Glass Only

PAGE 3 OF 3 PRODUCT NO. 603-2