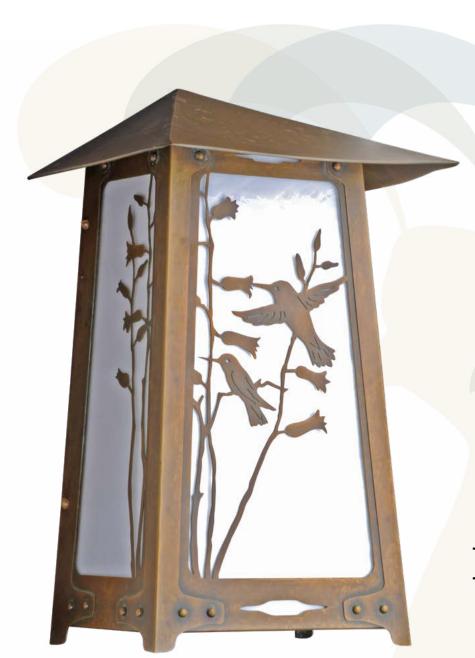

# Flush Mount Sconce MEDIUM

### Medium

PRODUCT No. 603-2 TITLE Baldwin UL RATING Wet

LAMP BASE Medium Base (E26) MAX WATTAGE 60W VOLTAGE 120V

# ADDITIONAL INFORMATION

Manufacturer
Mounting Location
Material
Multiple Overlay Options
Bottom Glass Panels

Old California
Interior and Exterior
Brass
Yes
Included