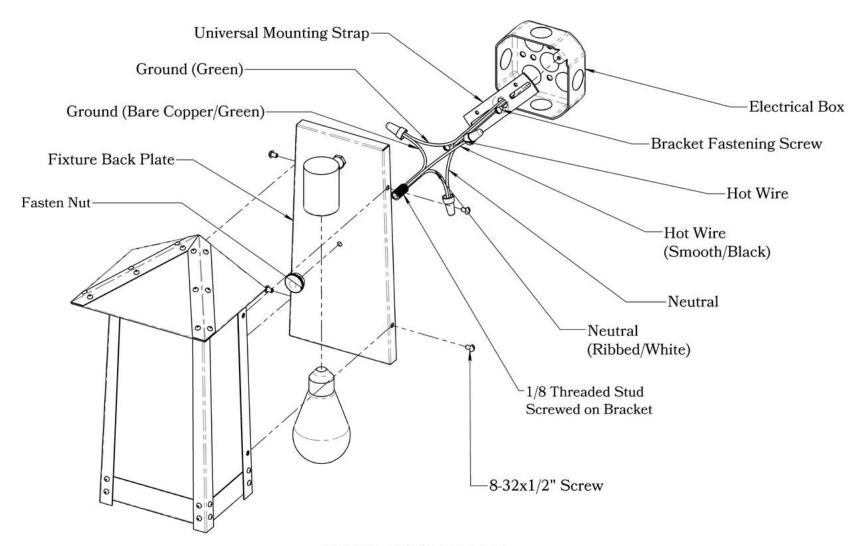

#### MOUNTING INSTRUCTIONS • Flush Wall Mount Version 1

#### CAUTION-DISCONNECT POWER

Always shut off power when installing or repairing this (or any other) electrical appliance. Failure to do so may result in severe injury or death. This product must be installed in accordance with applicable installation codes by a person familiar with the construction and operation of the product, and the hazards involved.