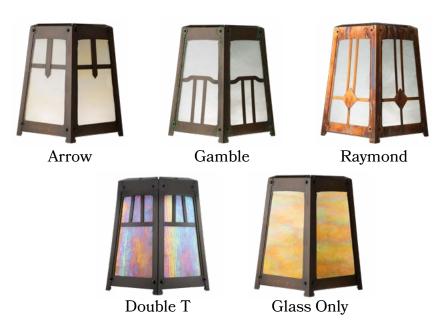

LAMP BASE Medium Base (E26) WATTAGE 60W VOLTAGE 120V



PROPRIETARY AND CONFIDENTIAL

The information contained in this drawing is the sole property of Old California. Any reproduction in part or as a whole without written permission from Old California is prohibited.

PAGE 2 OF 2 PRODUCT NO. 642-71

### **DIMENSIONS**

Height Width 9 3/4"

Lantern Roof Width 6"

Lantern Body Width 4 3/4"

Lantern Height 7 1/2"

Base 8" x 5"

### **ELECTRICAL SPECS**

UL Rating Socket Type Medium Base - E26
Number of Light Bulbs 1
Max Wattage per Bulb 60W
LED Bulb Supplied
Cord Length 100"
On/ Off Switch Yes

## ADDITIONAL INFORMATION

Manufacturer
Mounting Location
Material
Multiple Overlay Options
Bottom Glass

Old California Interior Only Brass Yes Not Included

#### OVERLAYS AVAILABLE IN THIS SERIES