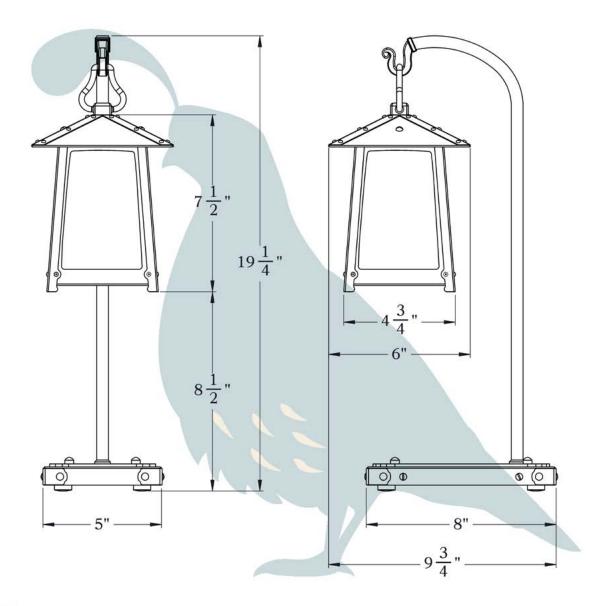

### **DIMENSIONS**

Height Width 9 3/4"

Lantern Roof Width 6"

Lantern Body Width 4 3/4"

Lantern Height 7 1/2"

Base 8" x 5"