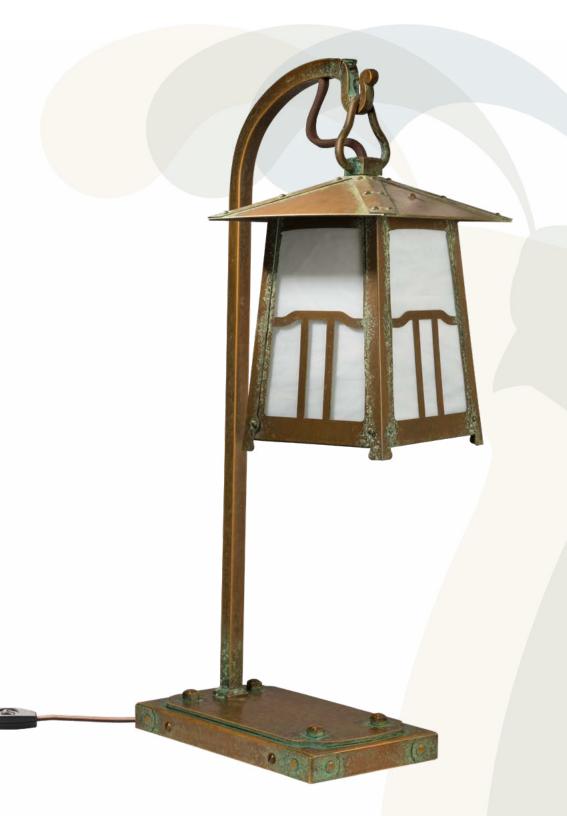

# Table Lamp

PAGE 1 OF 2 PRODUCT NO. 642-71

PRODUCT No. 642-71 TITLE Poplar Glen UL RATING Not Rated

LAMP BASE Medium Base (E26) WATTAGE 60W VOLTAGE 120V

PROPRIETARY AND CONFIDENTIAL

The information contained in this drawing is the sole property of Old California. Any reproduction in part or as a whole without written permission from Old California is prohibited.