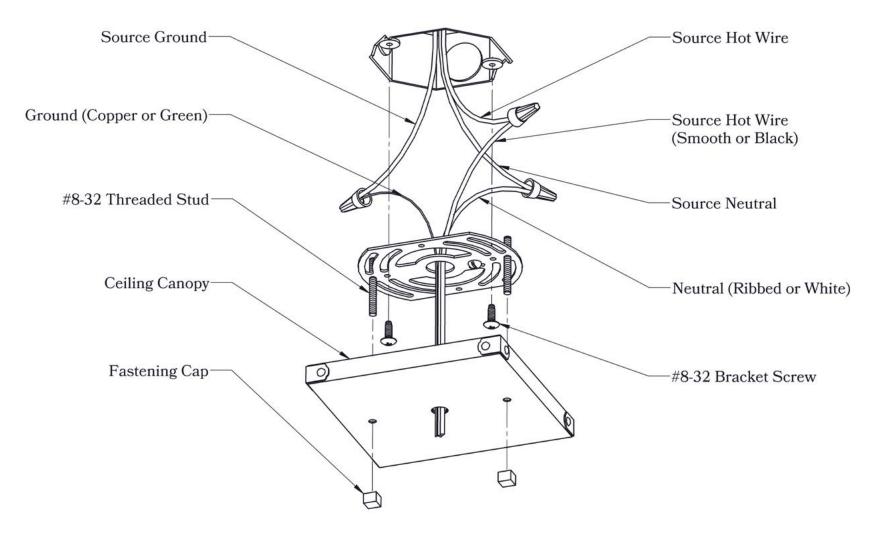

#### MOUNTING INSTRUCTIONS • Chain Mount Without Fire Pan

#### CAUTION—DISCONNECT POWER

Always shut off power when installing or repairing this (or any other) electrical appliance. Failure to do so may result in severe injury or death. This product must be installed in accordance with applicable installation codes by a person familiar with the construction and operation of the product, and the hazards involved.