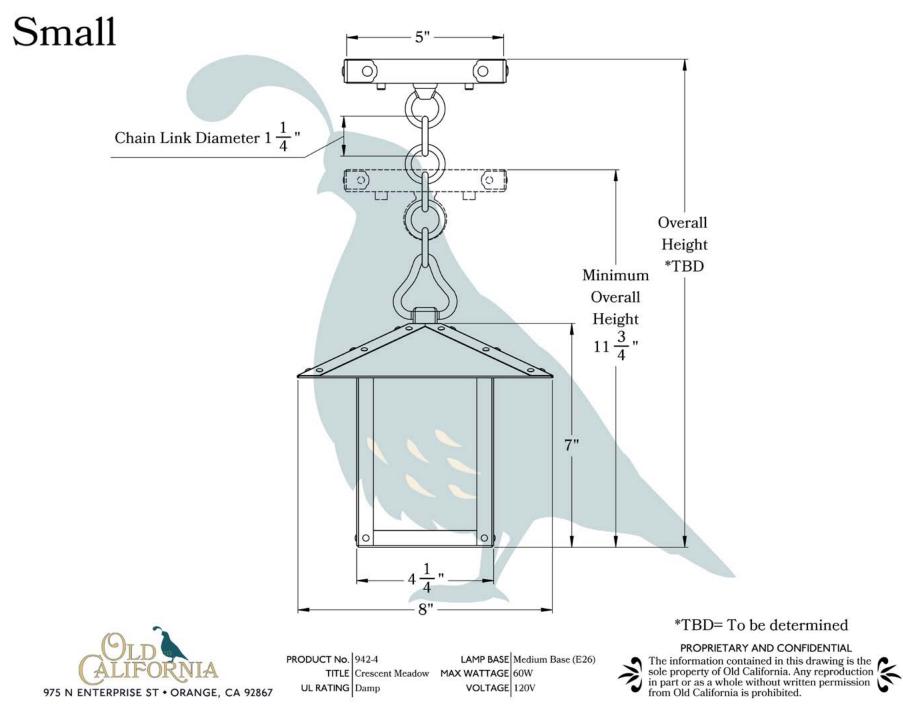

# THE CRESCENT MEADOW SERIES Chain Pendant Lantern

**SMALL** 

PAGE | OF 3

OLDCALIFORNIA.COM + 800.577.6679

Roof Width8"Body Width4 1/4"Lantern Height7"Minimum Height11 3/4"Canopy5"