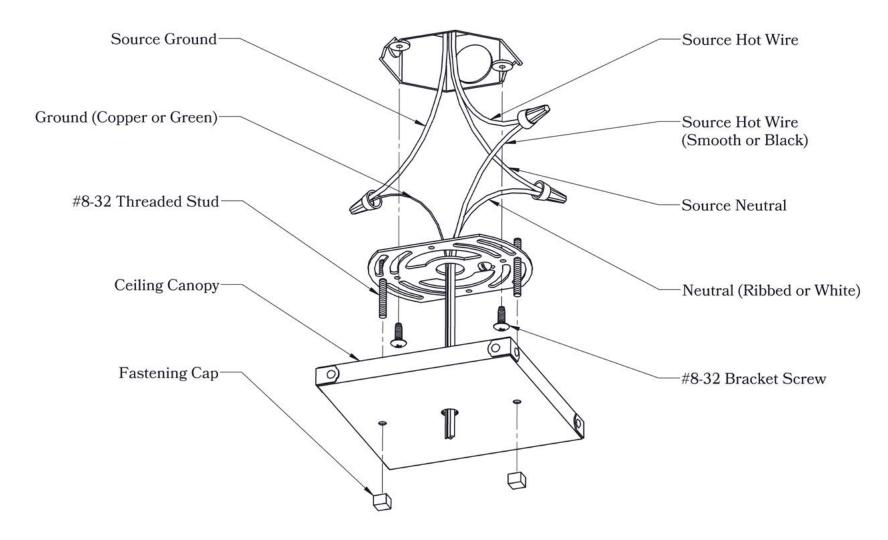

## MOUNTING INSTRUCTIONS • Chain Mount Without Fire Pan

#### CAUTION—DISCONNECT POWER

Always shut off power when installing or repairing this (or any other) electrical appliance. Failure to do so may result in severe injury or death. This product must be installed in accordance with applicable installation codes by a person familiar with the construction and operation of the product, and the hazards involved.