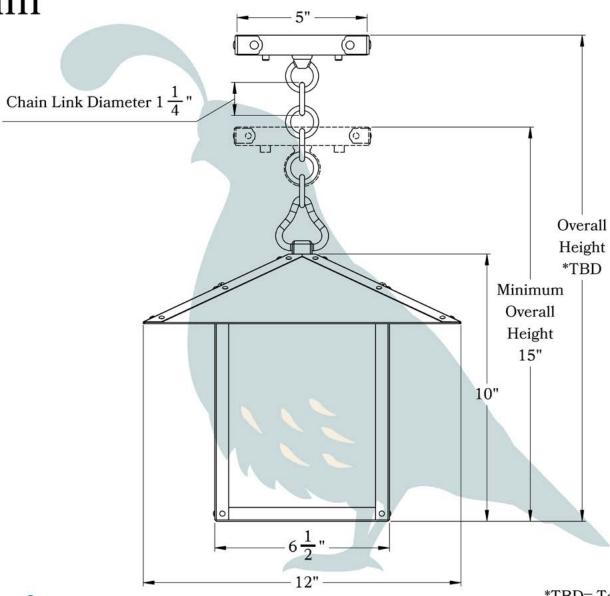

## **DIMENSIONS**

Roof Width Body Width Lantern Height Minimum Height Canopy

12" 6 1/2" 10" 15"

## MOUNTING INSTRUCTIONS • Chain Mount Without Fire Pan