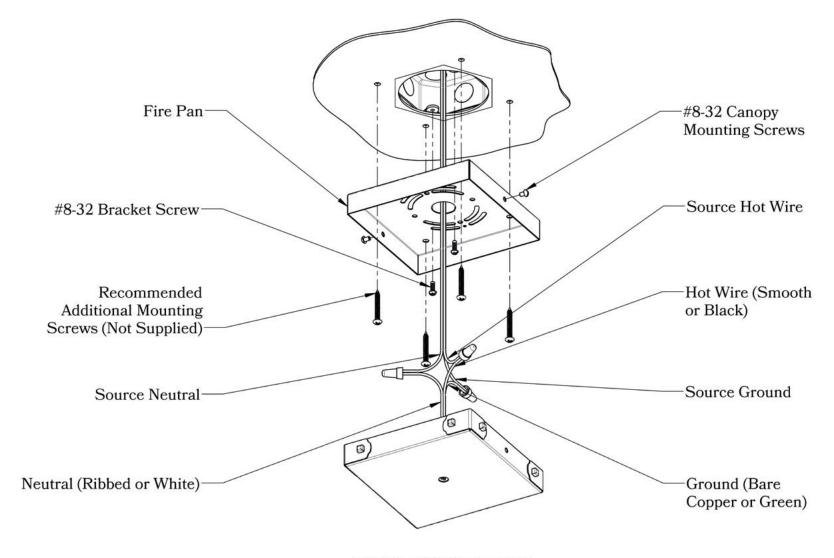

this drawing is the sole property of Old California. Any reproduction in part or as a whole without written permission from Old California is prohibited.

PAGE 2 OF 3 PRODUCT NO. 945-4

## **DIMENSIONS**

Roof Width Body Width Lantern Height Minimum Height Canopy

18" 8 3/4" 14 3/4" 21 1/4" 6"

## **OVERLAYS AVAILABLE IN THIS SERIES**







Sequoia

Four Corners

Glass Only

## **ELECTRICAL SPECS**

UL Rating
Voltage
Socket Type
Number of Light Bulbs
Max Wattage per Bulb
LED Bulb
Dimmable

Damp
120V
Medium Base - E26
1
100W
Supplied
Yes

# ADDITIONAL INFORMATION

Manufacturer
Mounting Location
Material
Multiple Overlay Options
Bottom Glass Panels

Old California
Interior and Exterior
Brass
Yes
Included

PAGE 3 OF 3 PRODUCT NO. 945-4

### MOUNTING INSTRUCTIONS • Chain Mount With Fire Pan



#### CAUTION-DISCONNECT POWER

Always shut off power when installing or repairing this (or any other) electrical appliance. Failure to do so may result in severe injury or death. This product must be installed in accordance with applicable installation codes by a person familiar with the construction and operation of the product, and the hazards involved.