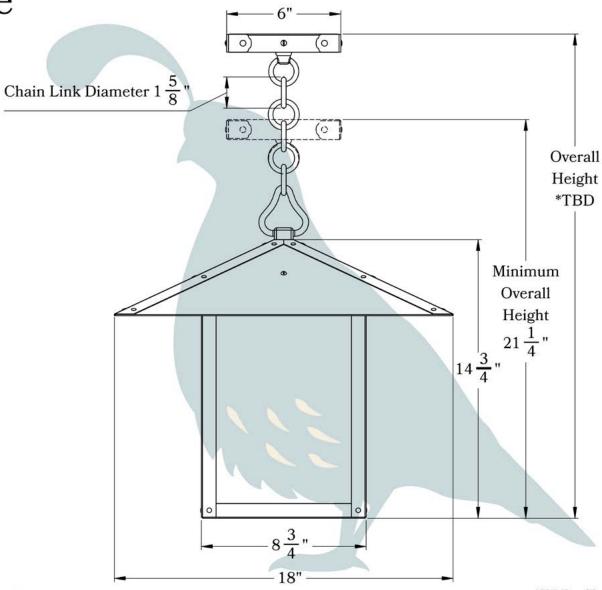

## **DIMENSIONS**

Roof Width Body Width Lantern Height Minimum Height Canopy

18" 8 3/4" 14 3/4" 21 1/4" 6"