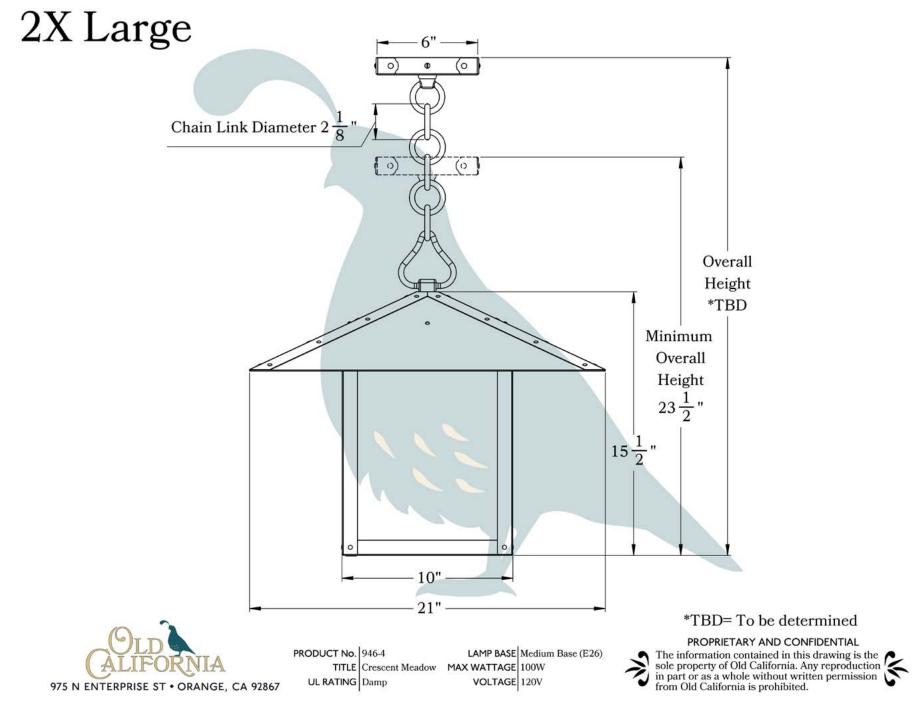

# THE CRESCENT MEADOW SERIES Chain Pendant Lantern

2XL

OLDCALIFORNIA.COM + 800.577.6679

# ELECTRICAL SPECS

UL RatingDampVoltage120VSocket TypeMedium Base - E26Number of Light Bulbs1Max Wattage per Bulb100WLED BulbSuppliedDimmableYes

## ADDITIONAL INFORMATION

ManufacturerOld CaliforniaMounting LocationInterior and ExteriorMaterialBrassMultiple Overlay OptionsYesBottom Glass PanelsIncluded