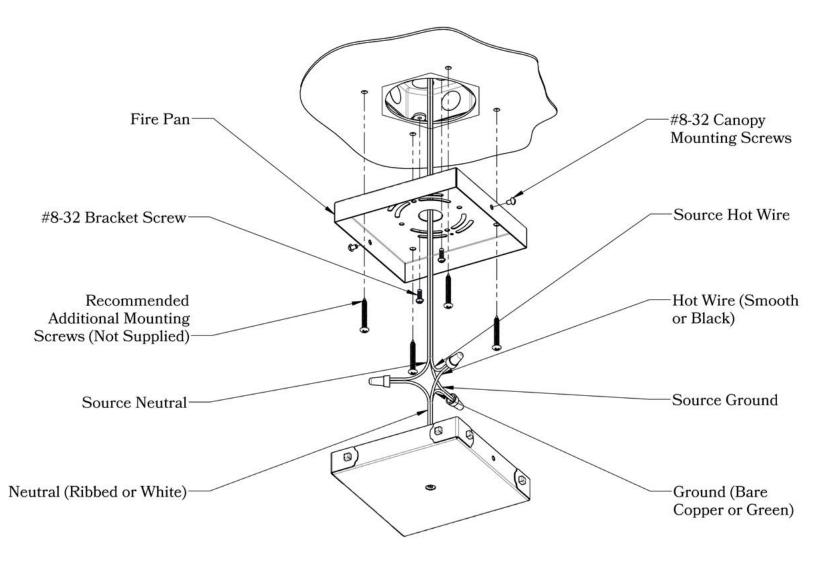

### MOUNTING INSTRUCTIONS • Chain Mount With Fire Pan

#### CAUTION-DISCONNECT POWER

Always shut off power when installing or repairing this (or any other) electrical appliance. Failure to do so may result in severe injury or death. This product must be installed in accordance with applicable installation codes by a person familiar with the construction and operation of the product, and the hazards involved.