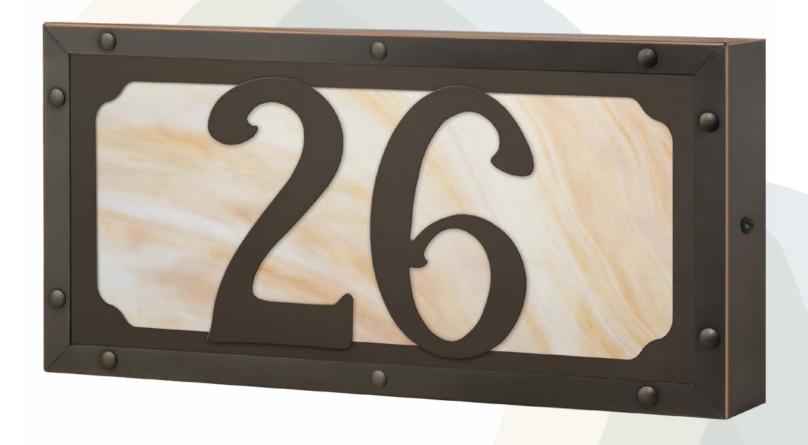

# Illuminated House Numbers

FOR ONE, TWO OR THREE DIGIT ADDRESSES

# FITS ONE, TWO OR THREE-DIGIT ADDRESS NUMBERS

PRODUCT No. AF-L10
TITLE Willowglen
UL RATING Not Rated

MAX WATTAGE 3W VOLTAGE 12V or 120V

## **ADDITIONAL INFORMATION**

Manufacturer Material

Old California Brass

PAGE 3 OF 4 PRODUCT NO. AF-LIO