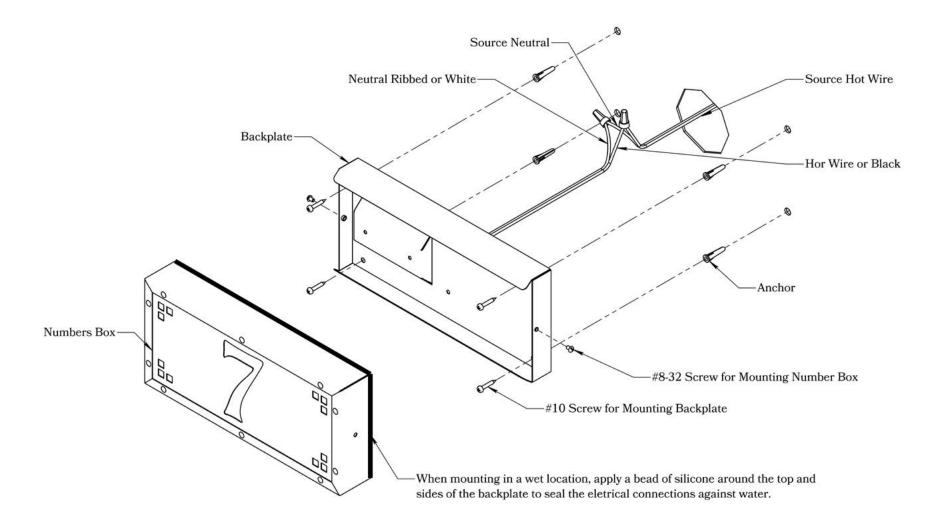

#### MOUNTING INSTRUCTIONS • Illuminated House Number-120V

#### CAUTION-DISCONNECT POWER

Always shut off power when installing or repairing this (or any other) electrical appliance. Failure to do so may result in severe injury or death. This product must be installed in accordance with applicable installation codes by a person familiar with the construction and operation of the product, and the hazards involved.