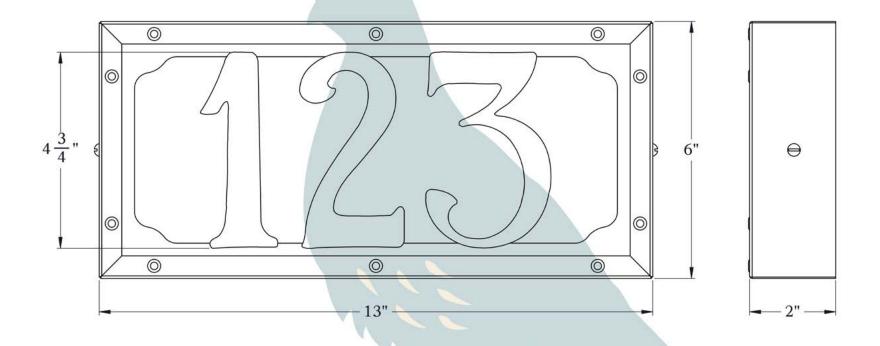

# Illuminated House Numbers

FOR ONE, TWO OR THREE DIGIT ADDRESSES



# FITS ONE, TWO OR THREE-DIGIT ADDRESS NUMBERS





PRODUCT No. AF-L10
TITLE Willowglen
UL RATING Not Rated

MAX WATTAGE 3W VOLTAGE 12V or 120V



### **DIMENSIONS**

Width 13" Height 6" Projections Number Height | 4 3/4"

# **ELECTRICAL SPECS**

Voltage LED Wattage On/Off Switch | Not Supplied

12V or 120V Integrated 3 Watts

## **ADDITIONAL INFORMATION**

Manufacturer Material

Old California Brass

PAGE 3 OF 4 PRODUCT NO. AF-LIO

#### MOUNTING INSTRUCTIONS • Illuminated House Number-12V



#### CAUTION-DISCONNECT POWER

Always shut off power when installing or repairing this (or any other) electrical appliance. Failure to do so may result in severe injury or death. This product must be installed in accordance with applicable installation codes by a person familiar with the construction and operation of the product, and the hazards in