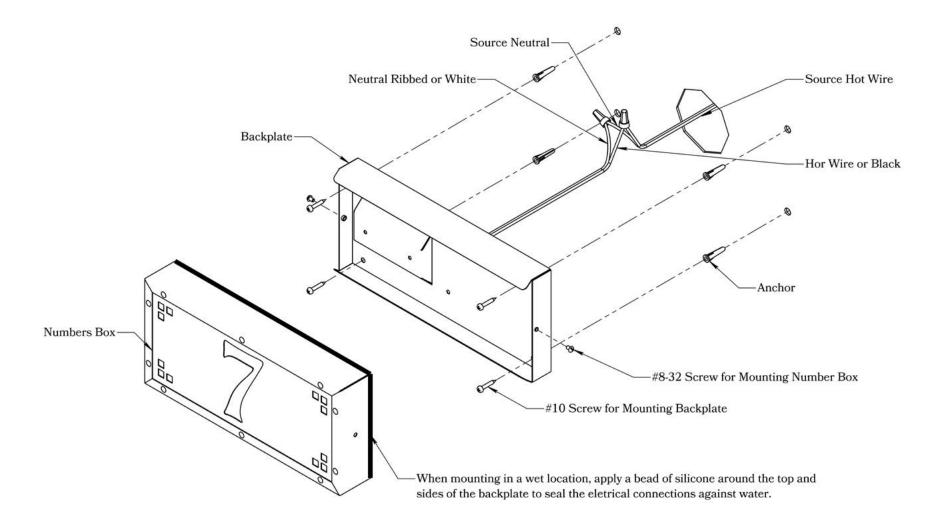

#### MOUNTING INSTRUCTIONS • Illuminated House Number-12V

#### CAUTION-DISCONNECT POWER

Always shut off power when installing or repairing this (or any other) electrical appliance. Failure to do so may result in severe injury or death. This product must be installed in accordance with applicable installation codes by a person familiar with the construction and operation of the product, and the hazards involved.