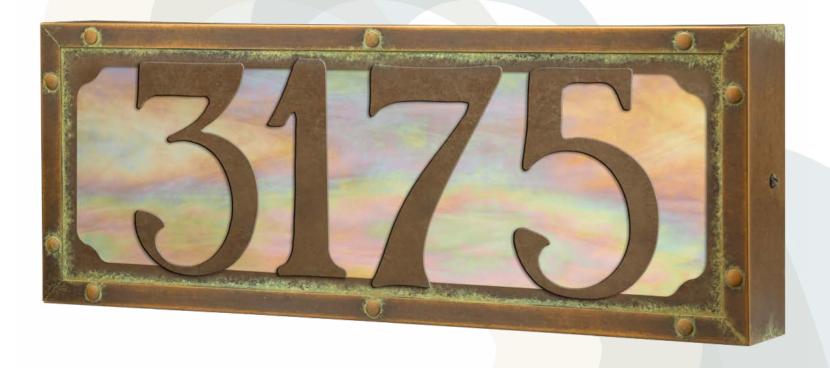

# Illuminated House Numbers

FOR ADDRESSES WITH FOUR DIGITS

## FITS FOUR-DIGIT ADDRESS NUMBERS ONLY

PRODUCT No. AF-L11
TITLE Willowglen
UL RATING Not Rated

MAX WATTAGE 4W VOLTAGE 12V or 120V

## **ADDITIONAL INFORMATION**

Manufacturer Material

Old California Brass

PAGE 3 OF 4 PRODUCT NO. AF-LII