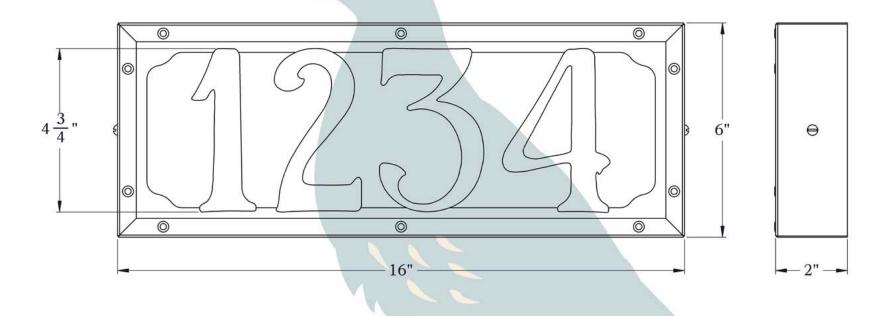

# Illuminated House Numbers

FOR ADDRESSES WITH FOUR DIGITS



## FITS FOUR-DIGIT ADDRESS NUMBERS ONLY





PRODUCT No. AF-L11
TITLE Willowglen
UL RATING Not Rated

MAX WATTAGE 4W VOLTAGE 12V or 120V



## **DIMENSIONS**

Width 16" Height 6" Projections Number Height | 4 3/4"

## **ELECTRICAL SPECS**

Voltage LED Wattage On/Off Switch | Not Supplied

12V or 120V Integrated 4 Watts

## **ADDITIONAL INFORMATION**

Manufacturer Material

Old California Brass

PAGE 3 OF 4 PRODUCT NO. AF-LII

### MOUNTING INSTRUCTIONS • Illuminated House Number-12V



#### CAUTION-DISCONNECT POWER

Always shut off power when installing or repairing this (or any other) electrical appliance. Failure to do so may result in severe injury or death. This product must be installed in accordance with applicable installation codes by a person familiar with the construction and operation of the product, and the hazards inv