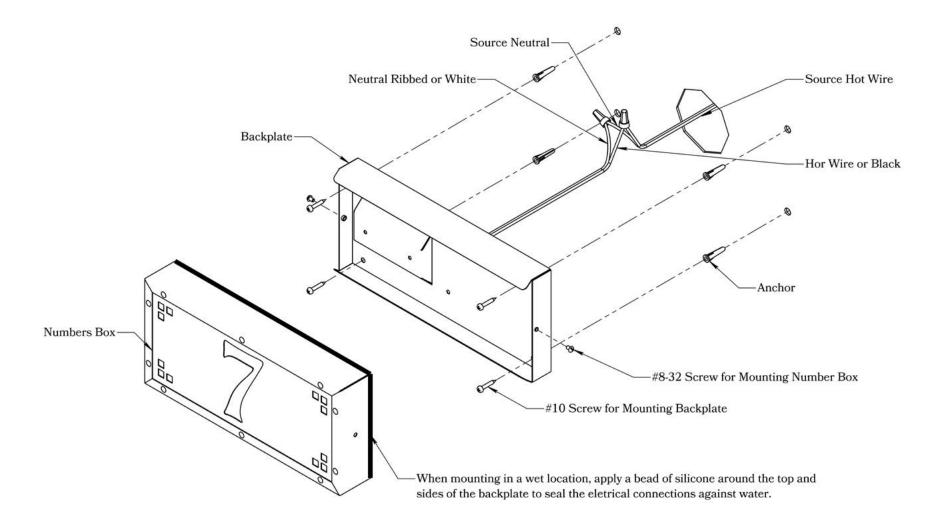

### MOUNTING INSTRUCTIONS • Illuminated House Number-12V

#### CAUTION-DISCONNECT POWER

Always shut off power when installing or repairing this (or any other) electrical appliance. Failure to do so may result in severe injury or death. This product must be installed in accordance with applicable installation codes by a person familiar with the construction and operation of the product, and the hazards involved.