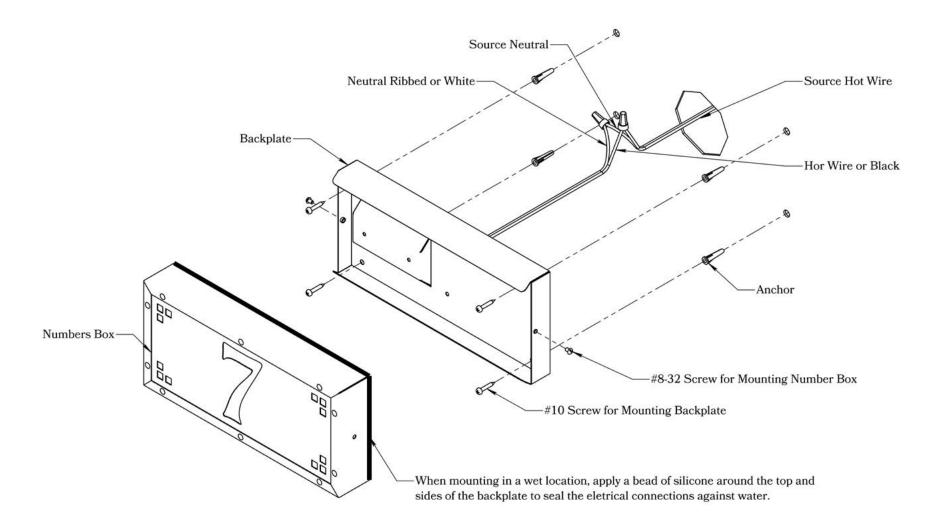

#### MOUNTING INSTRUCTIONS • Illuminated House Number-120V

#### CAUTION-DISCONNECT POWER

Always shut off power when installing or repairing this (or any other) electrical appliance. Failure to do so may result in severe injury or death. This product must be installed in accordance with applicable installation codes by a person familiar with the construction and operation of the product, and the hazards involved.