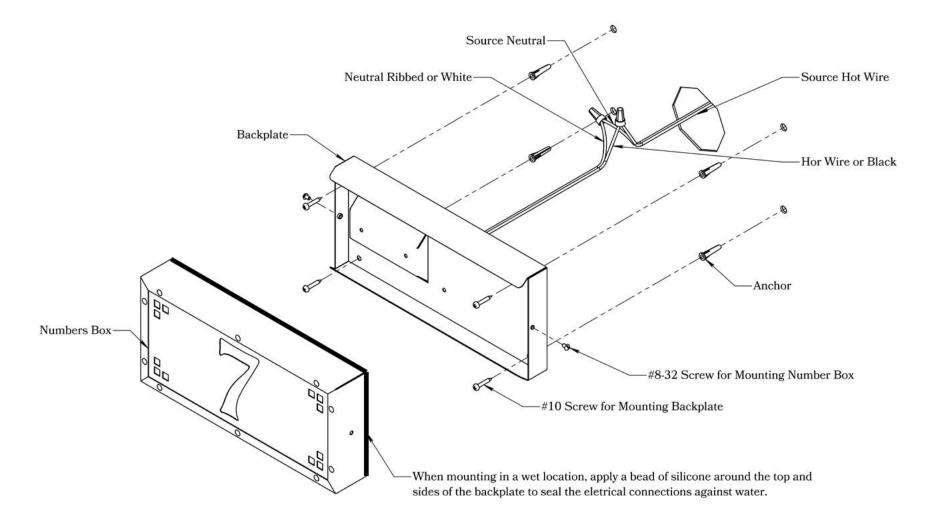

## MOUNTING INSTRUCTIONS • Illuminated House Number-12V

## CAUTION—DISCONNECT POWER

Always shut off power when installing or repairing this (or any other) electrical appliance. Failure to do so may result in severe injury or death. This product must be installed in accordance with applicable installation codes by a person familiar with the construction and operation of the product, and the hazards involved.