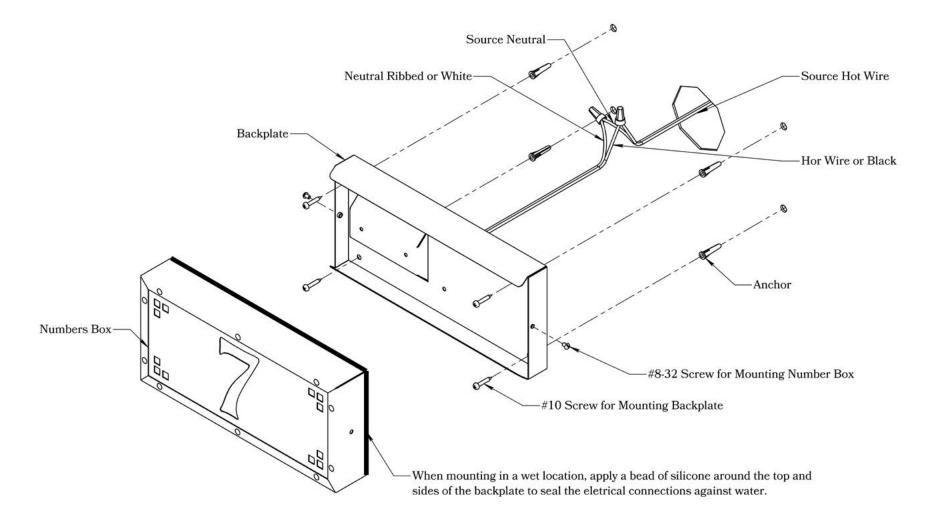

# MOUNTING INSTRUCTIONS • Illuminated House Number-120V

### CAUTION—DISCONNECT POWER

Always shut off power when installing or repairing this (or any other) electrical appliance. Failure to do so may result in severe injury or death. This product must be installed in accordance with applicable installation codes by a person familiar with the construction and operation of the product, and the hazards involved.