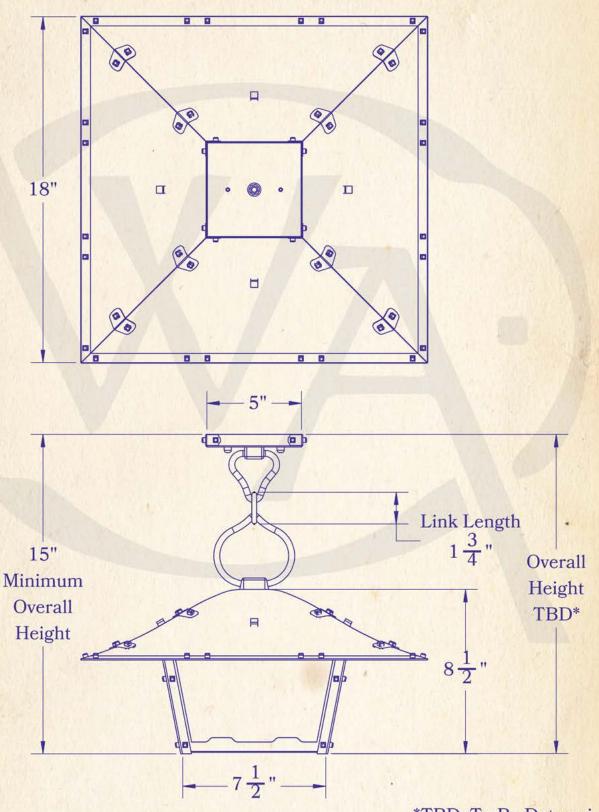

\*TBD: To Be Determined

PROPRIETARY AND CONFIDENTIAL
The information contained in this drawing is the

sole property of Old California. Any reproduction in part or as a whole without written permission from Old California is prohibited.

#### DIMENSIONS

Roof Width Body Width Lantern Height Minimum Height Canopy

18" 7 1/2"

8 1/2"

15"

5"