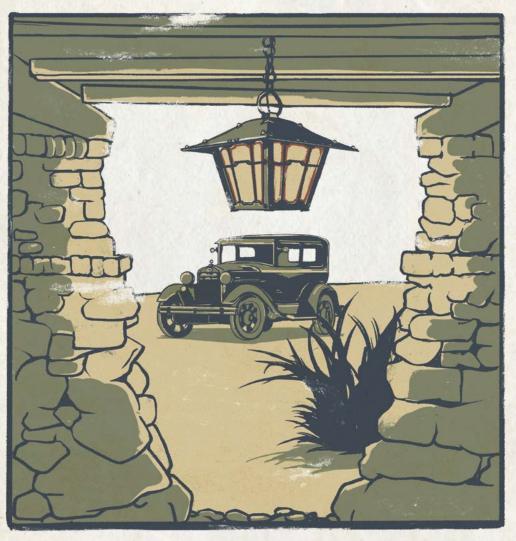

## A REPRODUCTION OF THE PENDANT LANTERN HANGING FROM THE EAVES OF THE GARAGE AT THE GAMBLE HOUSE

PASADENA, CALIFORNIA • 1908

NINE-HUNDRED-SEVENTY-FIVE-NORTH-ENTERPRISE-STREET-ORANGE-CALIFORNIA