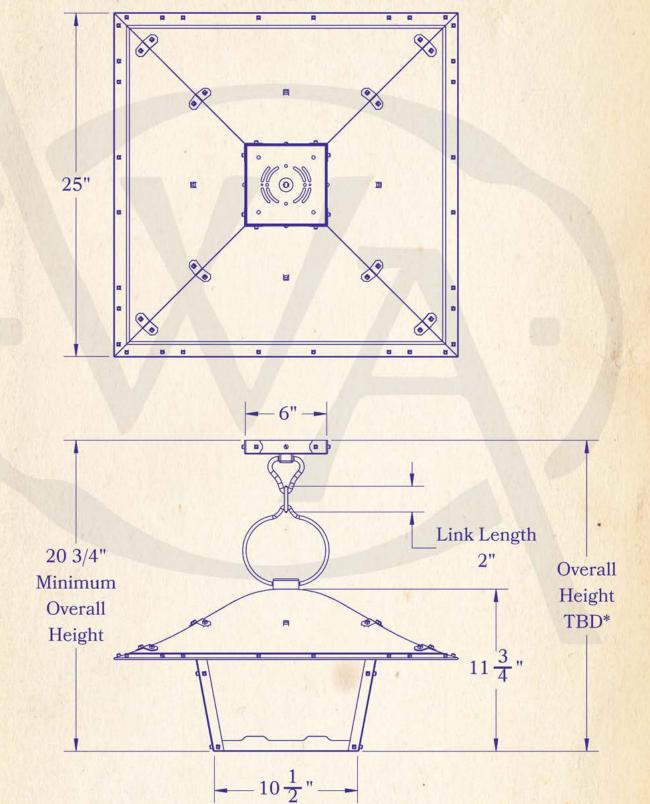

\*TBD: To Be Determined

PROPRIETARY AND CONFIDENTIAL The information contained in this drawing is the sole property of Old California. Any reproduction in part or as a whole without written permission from Old California is prohibited. PAGE II OF III

|                                                                                                              | DIMENSIONS                                                       |  |  |
|--------------------------------------------------------------------------------------------------------------|------------------------------------------------------------------|--|--|
| Roof Width<br>Body Width<br>Lanterñ Height<br>Minimum Height<br>Canopy                                       | 25"<br>10 1/2"<br>11 3/4"<br>20 3/4"<br>6"                       |  |  |
|                                                                                                              | ELECTRICAL                                                       |  |  |
| UL Rating<br>Voltage<br>Socket Type<br>Number of Light Bulbs<br>Max Wattage per Bulb<br>LED Bulb<br>Dimmable | Damp<br>120v<br>Medium Base - E26<br>1<br>6ow<br>Supplied<br>Yes |  |  |
| 11 -                                                                                                         | ADDITIONAL                                                       |  |  |
| Manufacturér<br>Mounting Location<br>Material<br>Bottom Glass Panels                                         | Old California<br>Interior and Exterior<br>Bra.<br>Included      |  |  |
|                                                                                                              |                                                                  |  |  |
|                                                                                                              |                                                                  |  |  |