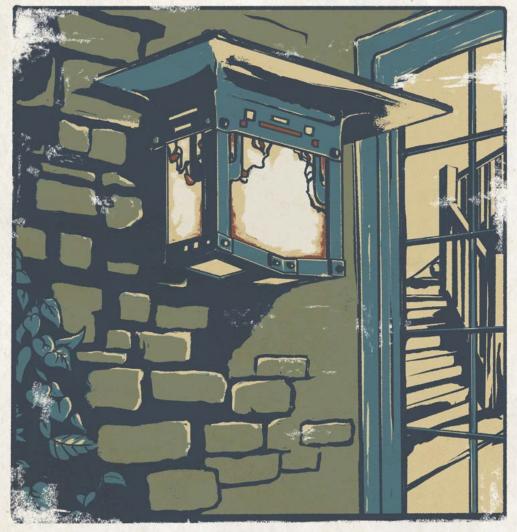

# OID AIFORNIA

'Where historie & architecture come to lyt'

BLACKER HOUSE FLUSH MOUNTED LANTERN

A REPRODUCTION OF THE DISTINCTIVE PORTE-COCHERE LANTERN FROM THE BLACKER HOUSE, MODIFIED TO FIT FLUSH TO A WALL • PASADENA, CALIFORNIA • 1907