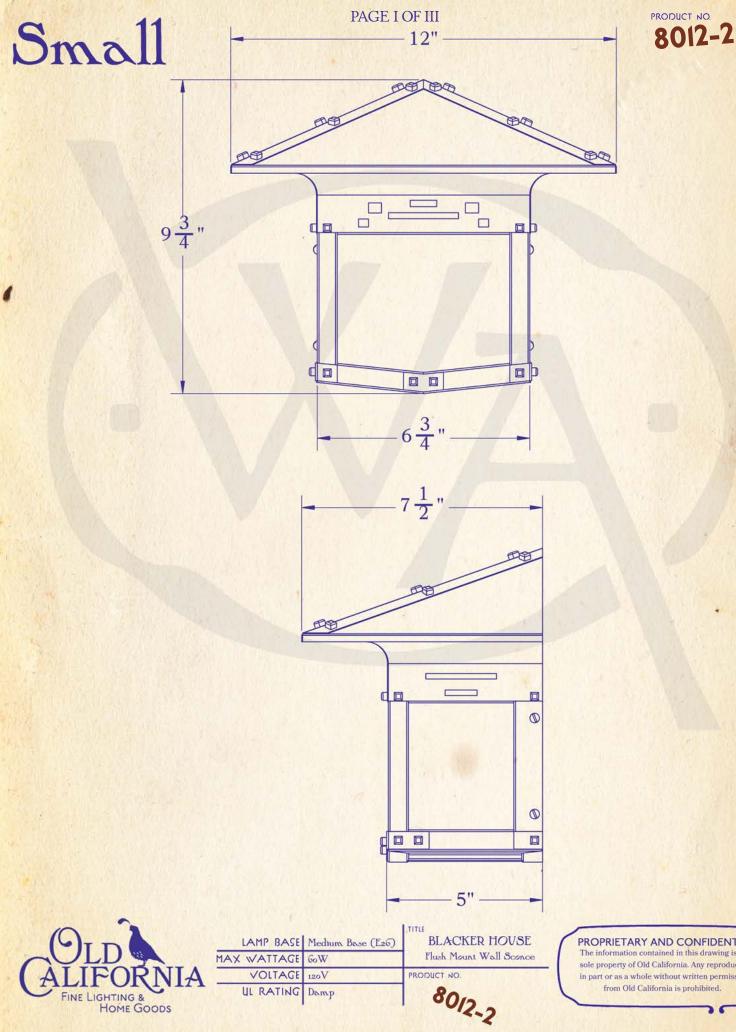

## DIMENSIONS

Roof Width Body Width Height Projection

12"
6 3/4"
9 3/4"

7 1/2"

Yes

#### ELECTRICAL

VL Rating
Voltage
Socket Type
Number of Light Bulb
Max Wattage per Bulb
LED Bulb
Dimmable

Damp
120v
Medium Base - E26
1
60w
Supplied