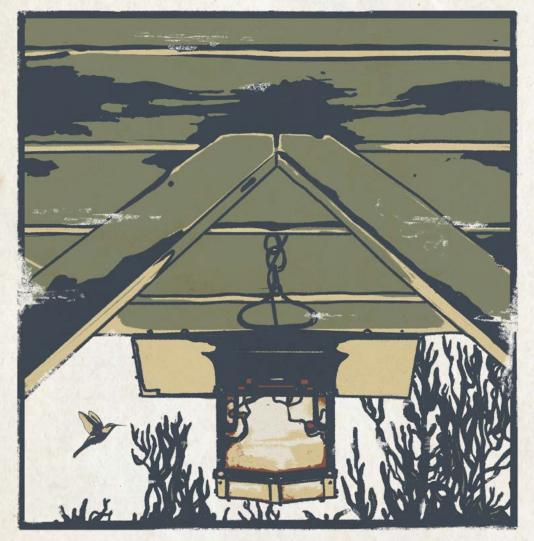

# OID AIFORNIA

'Where historie & architecture come to lyt'

BLACKER HOUSE CHAIN MOUNTED LANTERN

A REPRODUCTION OF THE PORTE-COCHERE LANTERN FROM THE BLACKER HOUSE PASADENA, CALIFORNIA • 1907