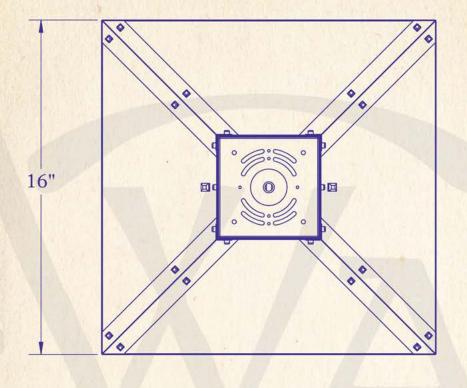

### DIMENSIONS

Roof Width Body Width Lantern Height Minimum Height Canopy

16" 6 3/4"

15 1/4"