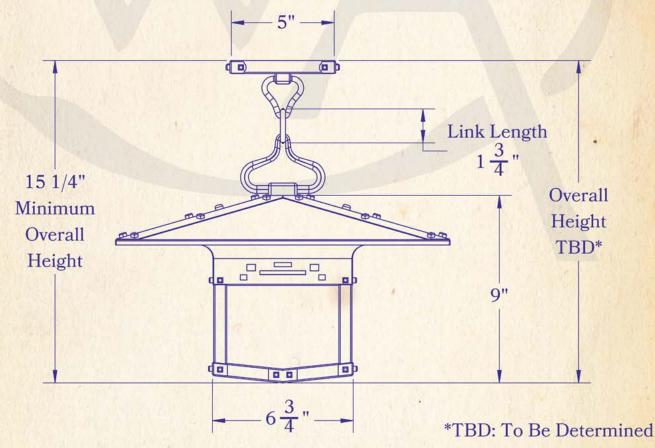

### DIMENSIONS

Roof Width Body Width Lantern Height Minimum Height Canopy

16" 6 3/4"

15 1/4"