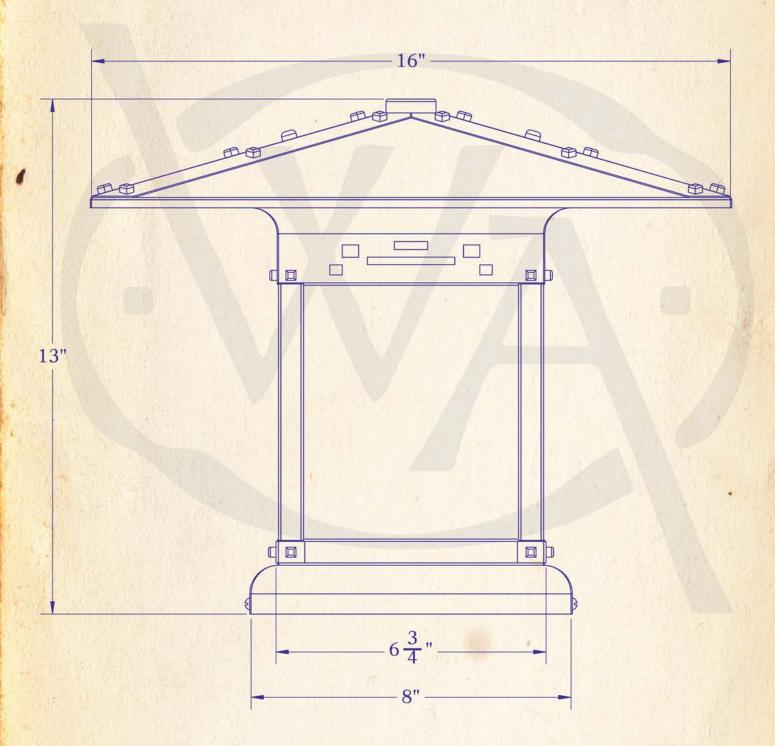

|                                                                                                  | DIMENSIONS                                                      |  |
|--------------------------------------------------------------------------------------------------|-----------------------------------------------------------------|--|
| Roof Width<br>Body Width                                                                         | 16"<br>6 z/4"                                                   |  |
| Height<br>Mounting Plate                                                                         | 13"<br>8"                                                       |  |
|                                                                                                  |                                                                 |  |
|                                                                                                  | ELECTRICAL                                                      |  |
| UL Rating<br>Voltage<br>Socket Type<br>Number of Light Bulb.<br>Max Wattage per Bulb<br>LED Bulb | Wet<br>12V of 120V<br>Medium Base - E26<br>1<br>Gow<br>Supplied |  |
|                                                                                                  | ADDITIONAL                                                      |  |
| Manufacturér<br>Mounting Location<br>Material                                                    | Old California<br>Exterior<br>Bra.or                            |  |
|                                                                                                  |                                                                 |  |