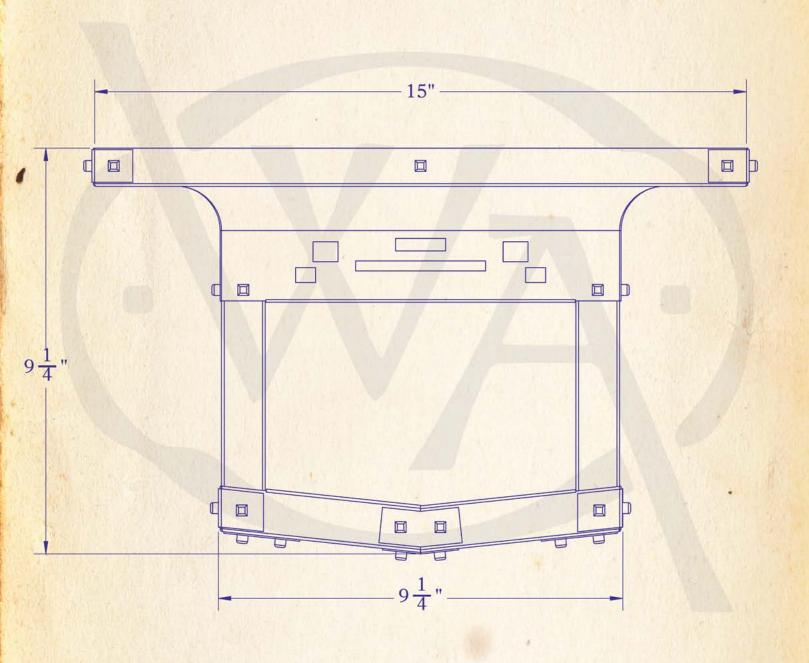

### DIMENSIONS Height 9 1/4" Width 15" Body Width 9 1/4" Mounting Plate 15" ELECTRICAL **UL** Rating Damp Voltage 120V Socket Type Medium Base - E26 Number of Light Bulbs Max Wattage per Bulb 6ow Supplied LED Bulb Dimmable Yes **ADDITIONAL** Old California Manufacturer Interior and Exterior Mounting Location Material Brass Bottom Glass Panels Included