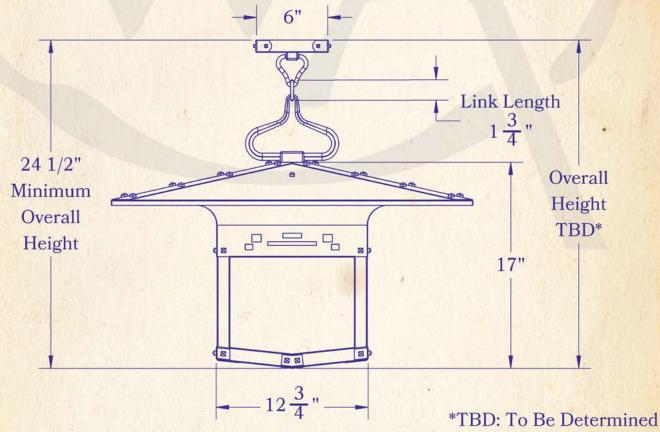

## DIMENSIONS

Roof Width Body Width Lantern Height Minimum Height Canopy

30"
12 3/4"
17"
24 1/2"