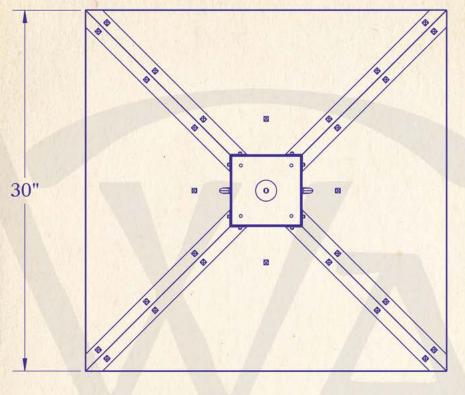

## DIMENSIONS

Roof Width Body Width Lantern Height Minimum Height Canopy

30"
12 3/4"
17"
24 1/2"