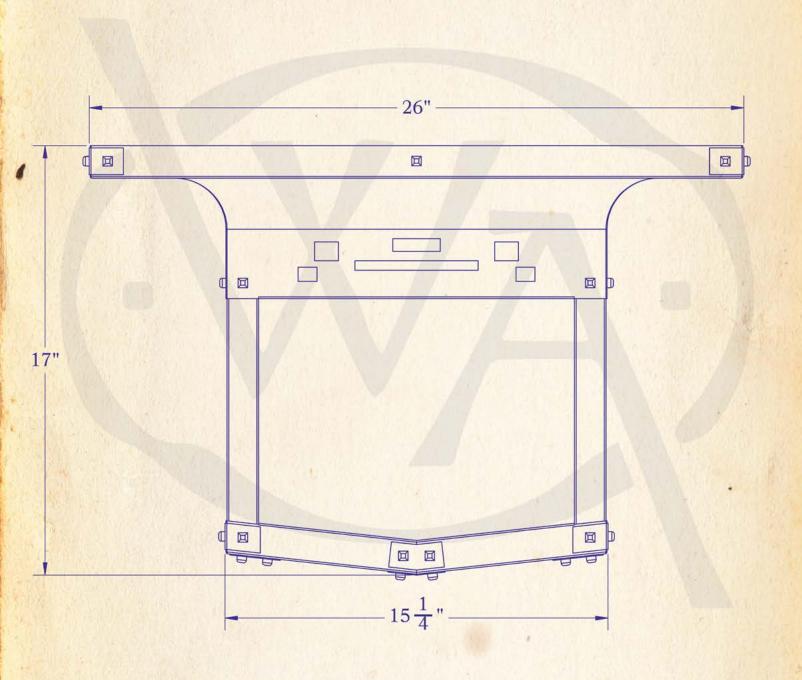

## DIMENSIONS Height 17" Width 26" Body Width 15 1/4" 26" Mounting Plate ELECTRICAL **UL** Rating Damp Voltage 120V Medium Base - E26 Socket Type Number of Light Bulbs Max Wattage per Bulb 6ow Supplied LED Bulb Dimmable Yes **ADDITIONAL** Old California Manufacturer Interior and Exterior Mounting Location Material Brass Bottom Glass Panels Included