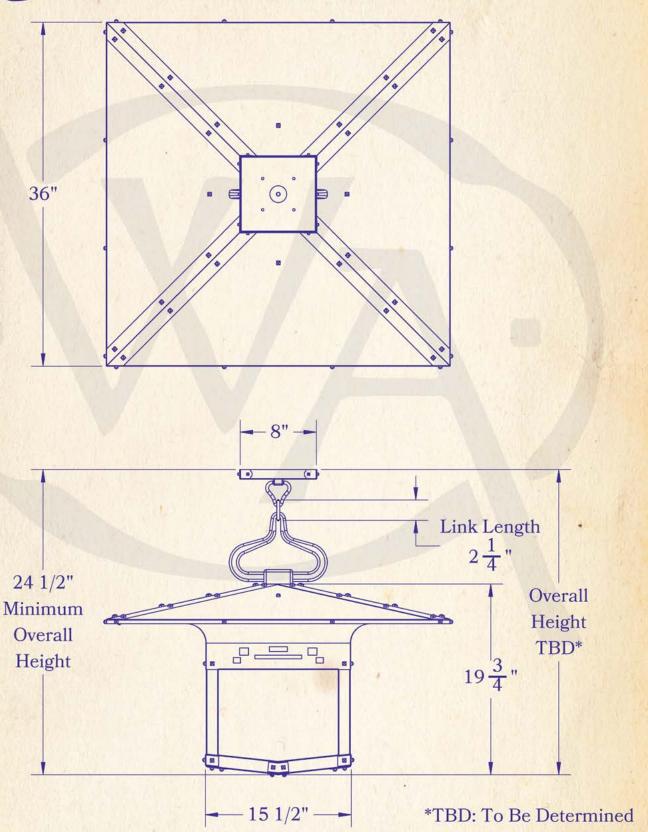

## DIMENSIONS 36" Roof Width Body Width 15 1/2" Lantern Height 19 3/4" 24 1/2" Minimum Height Canopy ELECTRICAL **UL** Rating Damp Voltage 120V Medium Base - E26 Socket Type Number of Light Bulbs Max Wattage per Bulb 6ow LED Bulb Supplied Dimmable Yes **ADDITIONAL**