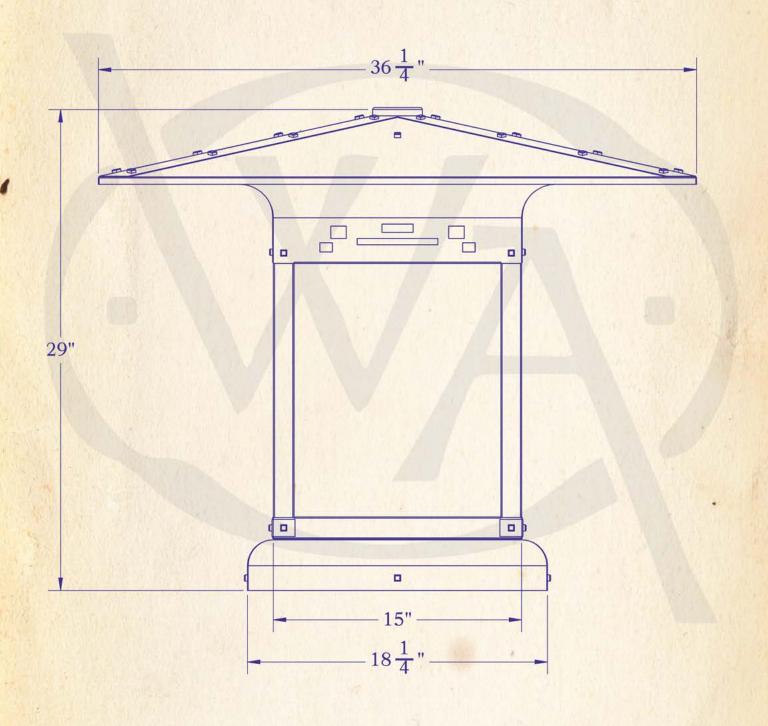

## DIMENSIONS Roof Width 36 1/4" Body Width 15" 29" Height 18 1/4" Mounting Plate ELECTRICAL **VL** Rating Wet Voltage 12V OT 120V Socket Type Medium Base - E26 Number of Light Bulbs Max Wattage per Bulb 6ow LED Bulb Supplied ADDITIONAL Manufacturer Old California Mounting Location Exterior Material Brass