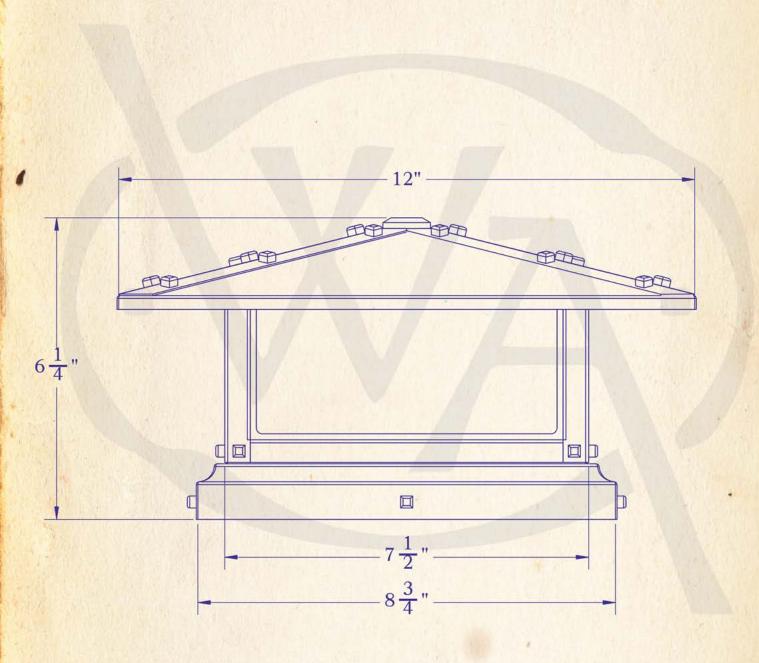

|                                                                                                 | DIMENSIONS                                            |
|-------------------------------------------------------------------------------------------------|-------------------------------------------------------|
| Roof Width<br>Body Width<br>Height<br>Mounting Plate                                            | 12" 7 1/2" 6 1/4" 8 3/4"                              |
|                                                                                                 | ELECTRICAL                                            |
| VL Rating<br>Voltage<br>Socket Type<br>Number of Light Bulb<br>Max Wattage per Bulb<br>LED Bulb | Wet  12v or 12ov  Medium Base - E26  1  6ow  Supplied |
|                                                                                                 | ADDITIONAL                                            |
| Manufacturer<br>Mounting Location<br>Material                                                   | Old California<br>Exterior Only<br>Bra.co             |