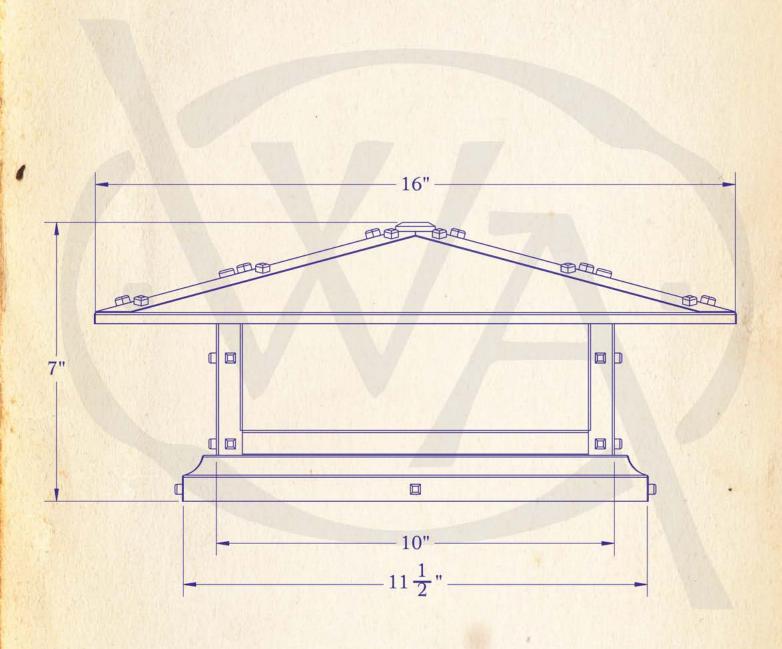

## DIMENSIONS Roof Width 16" Body Width 10" Height 11 1/2" Mounting Plate ELECTRICAL **VL** Rating Wet Voltage 12V OT 120V Socket Type Medium Base - E26 Number of Light Bulbs Max Wattage per Bulb 6ow LED Bulb Supplied ADDITIONAL Manufacturer Old California Mounting Location Exterior Only Material Brass