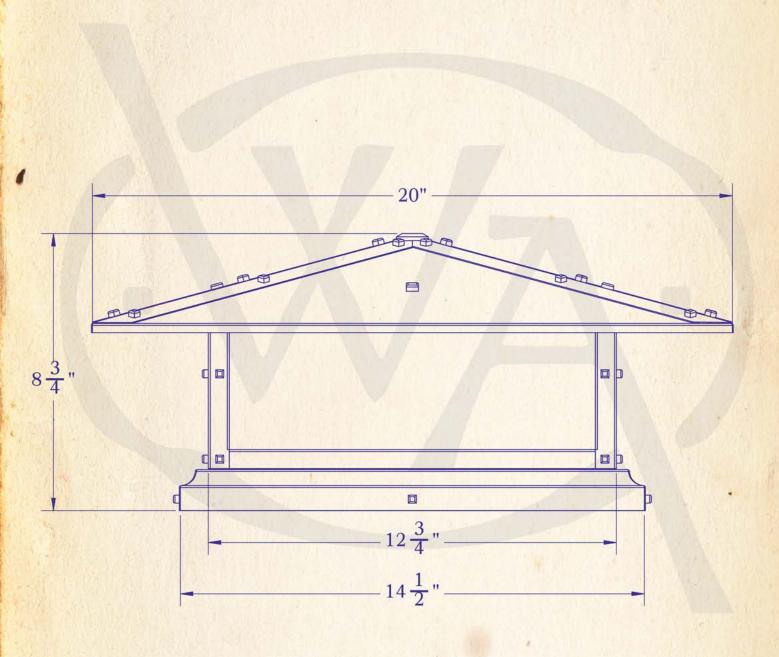

|                                                      | DIMENSIONS                          |  |
|------------------------------------------------------|-------------------------------------|--|
| Roof Width<br>Body Width<br>Height<br>Mounting Plate | 20" 12                              |  |
|                                                      | ELECTRICAL                          |  |
| VL Rating<br>Voltage<br>Socket Type                  | Wet  12V 01 120V  Medium Base - E26 |  |