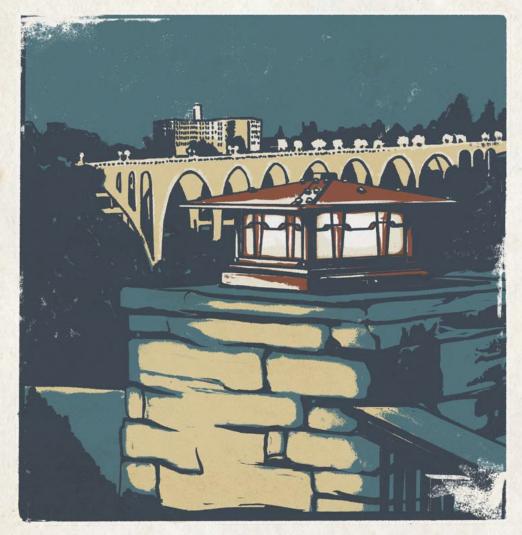

# OID AIFORNIA

'Where historie & architecture come to lyt'

EXTRA LARGE COLUMN LANTERN INSPIRED BY GREENE & GREENE

A COLUMN-MOUNTED PIER LAN-TERN WITH EXPOSED JOINERY BLENDING ELEMENTS OF BELOVED DESIGNS BY GREENE & GREENE

#### DIMENSIONS

Roof Width Body Width Height Mounting Plate 24" 15 1/4" 10" 17 1/2"