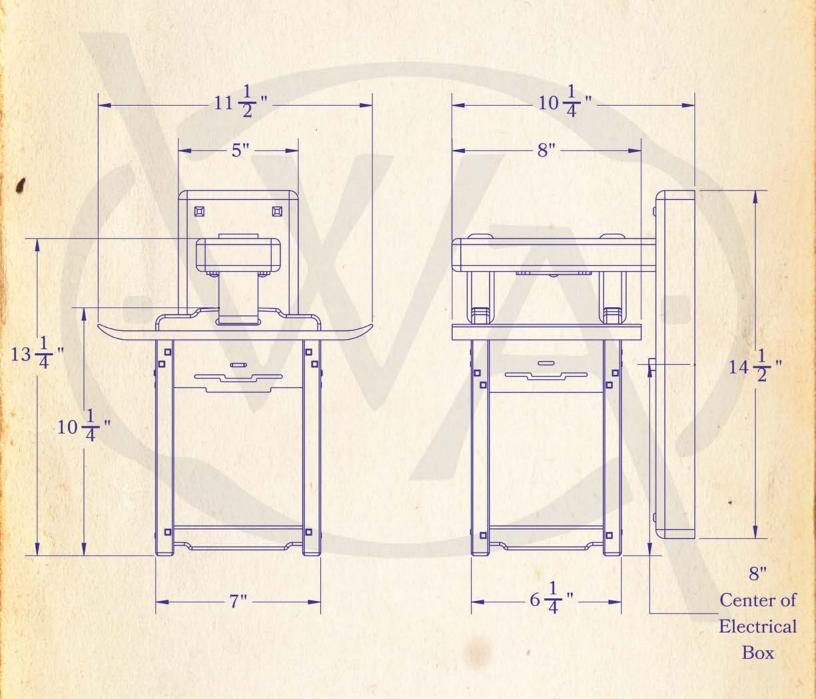

#### DIMENSIONS

Roof Width Body Width Lantern Height Height Projection Mounting Plate

11 1/2" x 8" 7" x 6 1/4" 10 1/4" 14 1/2" 10 1/4" 5" x 14 1/2"