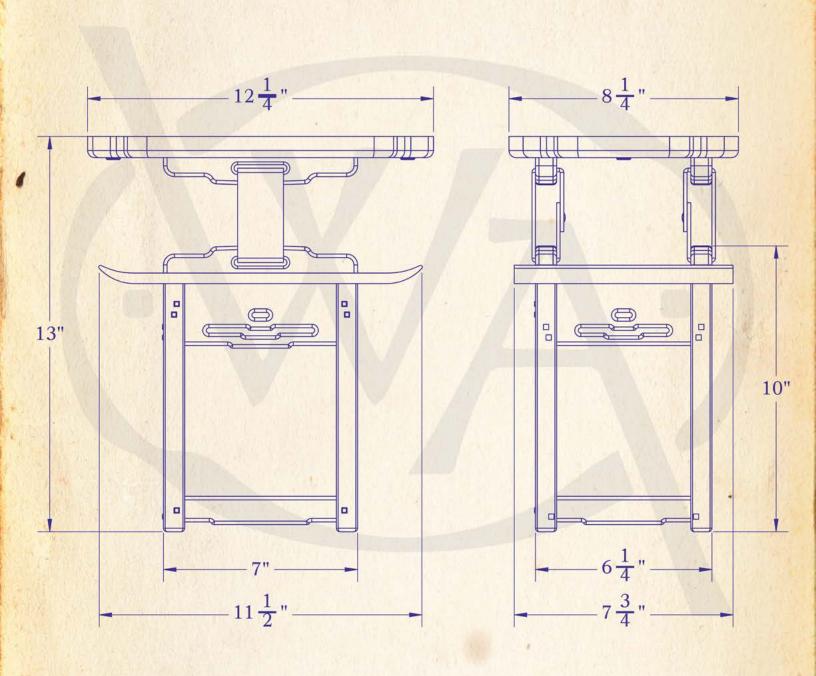

### DIMENSIONS

Roof Width Body Width Lantern Height Minimum Height Canopy 11 1/2" x 7 3/4" 7" x 6 1/4" 10" 13" 12 1/4" x 8 1/4"