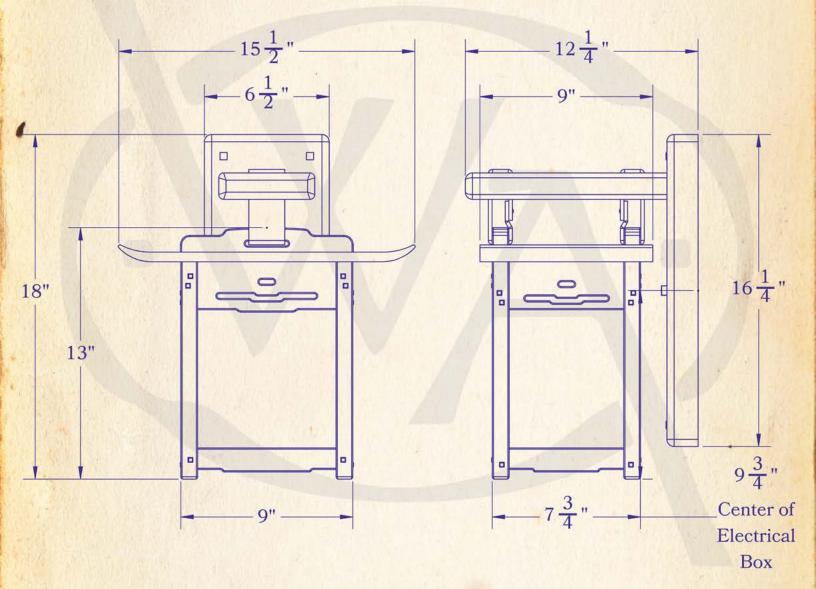

## Medium

PAGE II OF III

| DIMENSIONS                                                                                           |                                                                                                                                                                                                                 |
|------------------------------------------------------------------------------------------------------|-----------------------------------------------------------------------------------------------------------------------------------------------------------------------------------------------------------------|
| 9" x 7 $\frac{7}{4}$ "<br>17"<br>18"<br>12 $\frac{1}{4}$ "<br>6 $\frac{1}{2}$ " x 16 $\frac{1}{4}$ " |                                                                                                                                                                                                                 |
| ELECTRICAL                                                                                           |                                                                                                                                                                                                                 |
| Drý<br>120V<br>Medium Base - E26<br>1<br>Gow<br>Supplied<br>Yes                                      |                                                                                                                                                                                                                 |
| ADDITIONAL                                                                                           |                                                                                                                                                                                                                 |
| Old California<br>Interior<br>Sapele<br>Included                                                     |                                                                                                                                                                                                                 |
|                                                                                                      |                                                                                                                                                                                                                 |
|                                                                                                      | 15 1/2" x 9"<br>9" x 7 3/4"<br>15"<br>18"<br>12 1/4"<br>6 1/2" x 16 1/4"<br>ELECTRICAL<br>Drý<br>120V<br>Medium Base - E26<br>1<br>Gow<br>Supplied<br>Yes<br>ADDITIONAL<br>Old Califórñia<br>Interřer<br>Sapele |