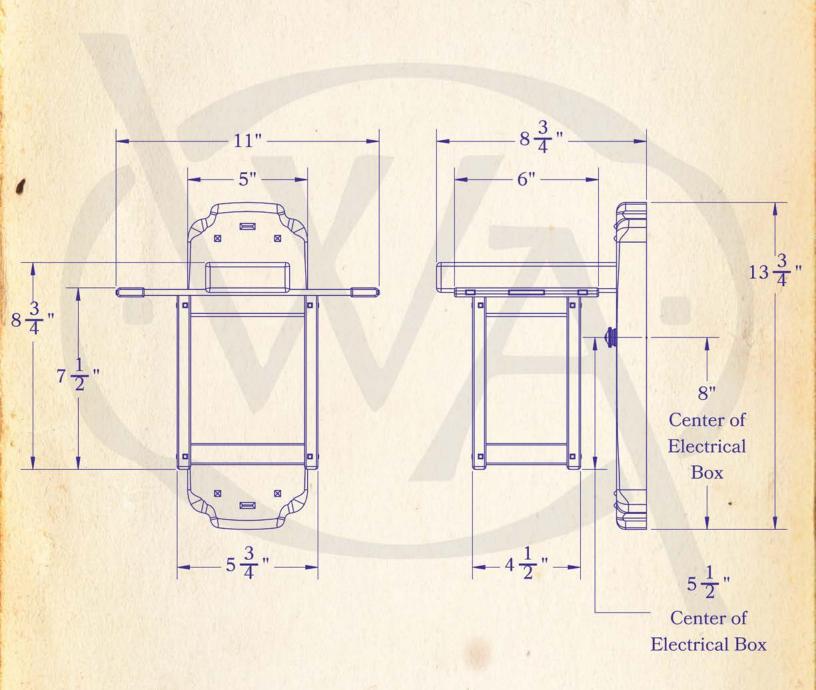

### DIMENSIONS

Roof Width Body Width Lantern Height Height Projection Mounting Plate 11" x 6"
5 3/4" x 4 1/2"
7 1/2"
13 3/4"
8 3/4"
5" x 13 3/4"