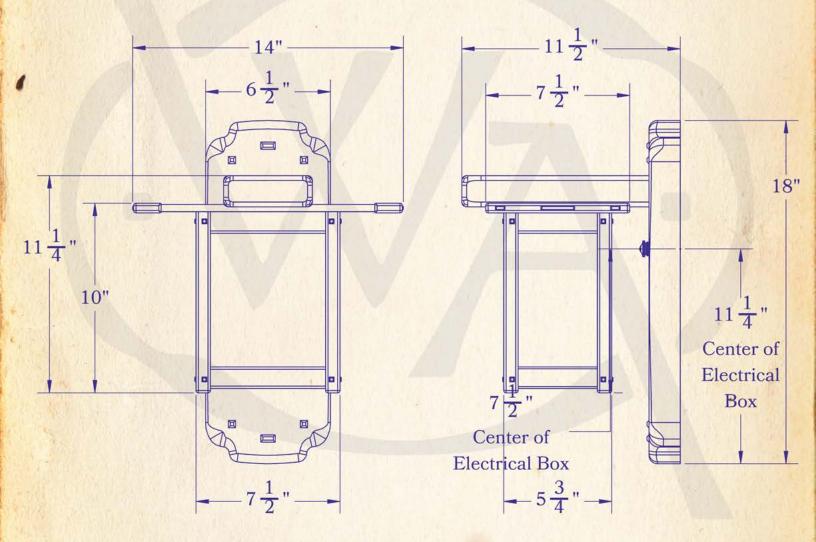

## Medium

PAGE II OF III

|                                                                                                             | DIMENSIONS                                                       |
|-------------------------------------------------------------------------------------------------------------|------------------------------------------------------------------|
| Roof Width<br>Body Width<br>Lanterñ Height<br>Height<br>Pröjection<br>Mounting Plate                        | $ \begin{array}{cccccccccccccccccccccccccccccccccccc$            |
|                                                                                                             | ELECTRICAL                                                       |
| VL Rating<br>Voltage<br>Socket Type<br>Number of Light Bulb<br>Max Wattage per Bulb<br>LED Bulb<br>Dimmable | Drýz<br>120V<br>Medium Base - E26<br>1<br>6ow<br>Supplied<br>Yes |
| 12                                                                                                          | ADDITIONAL                                                       |
| Manufacturér<br>Mounting Location<br>Material<br>Bottom Glaze Panele                                        | Old California<br>Interior<br>Sapele<br>Included                 |