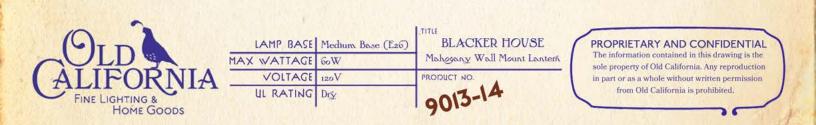

## Medium

PAGE II OF III

|                                                                                                             | DIMENSIONS                                                       |
|-------------------------------------------------------------------------------------------------------------|------------------------------------------------------------------|
| Roof Width<br>Body Width<br>Lanterñ Height<br>Height<br>Pröjection<br>Mounting Plate                        | $ \begin{array}{cccccccccccccccccccccccccccccccccccc$            |
|                                                                                                             | ELECTRICAL                                                       |
| VL Rating<br>Voltage<br>Socket Type<br>Number of Light Bulb<br>Max Wattage per Bulb<br>LED Bulb<br>Dimmable | Drýz<br>120V<br>Medium Base - E26<br>1<br>6ow<br>Supplied<br>Yes |
| 12                                                                                                          | ADDITIONAL                                                       |
| Manufacturér<br>Mounting Location<br>Material<br>Bottom Glaze Panele                                        | Old California<br>Interior<br>Sapele<br>Included                 |