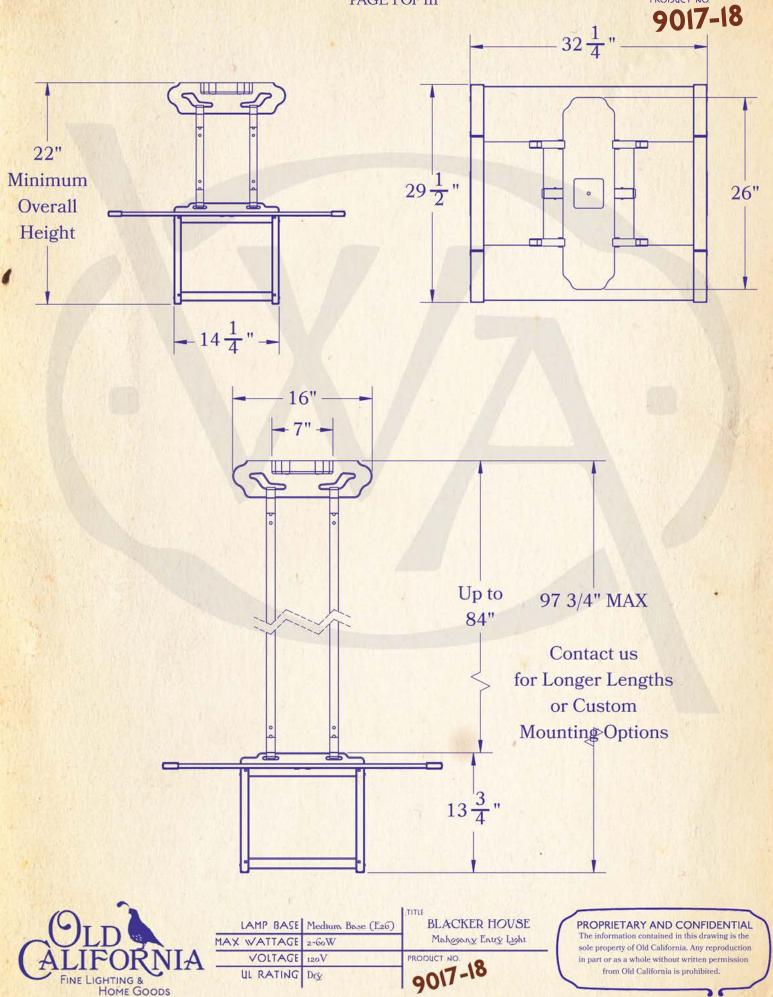

|                                                                                                              | DIMENSIONS                                                       |
|--------------------------------------------------------------------------------------------------------------|------------------------------------------------------------------|
| Roof Width<br>Body Width<br>Lanterñ Height<br>Minimum Height<br>Canopy                                       | $\begin{array}{cccccccccccccccccccccccccccccccccccc$             |
|                                                                                                              | ELECTRICAL                                                       |
| UL Rating<br>Voltage<br>Socket Type<br>Number of Light Bulbs<br>Max Wattage per Bulb<br>LED Bulb<br>Dimmable | Drýz<br>120V<br>Medium Base - E26<br>2<br>60W<br>Supplied<br>Yes |
|                                                                                                              | ADDITIONAL                                                       |
| Manufacturér<br>Mounting Location<br>Material<br>Bottom Glaze Panele                                         | Old California<br>Interior<br>Sapele<br>Included                 |