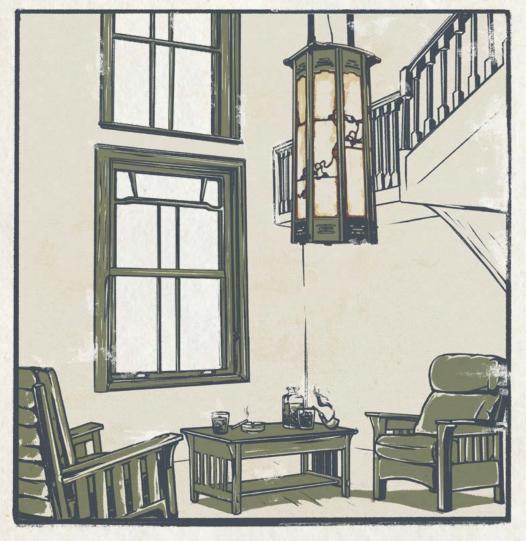

# OID AIIFORNIA

'Where historie & architecture come to lyt'

SMALL PRATT HOUSE OCTAGON CHANDELIER

A REPRODUCTION OF THE DINING ROOM CHANDELIER DESIGNED BY GREENE & GREENE AND CONSTRUCTED BY TIFFANY FOR THE PRATT HOUSE IN OJAI, CALIFORNIA • 1909