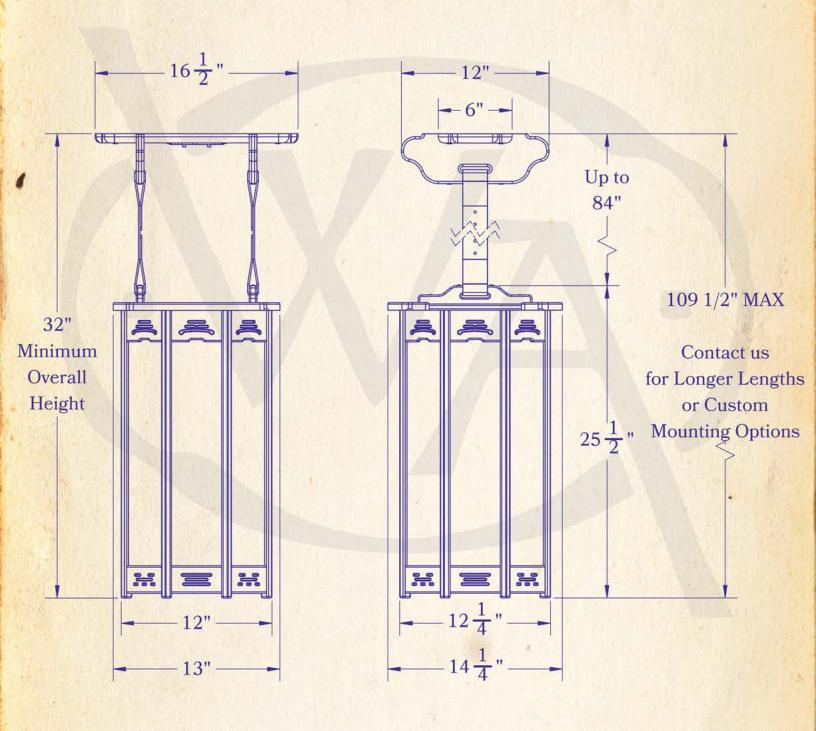

PRATT HOUSE Wood Octagon Chandelier

PRODUCT NO.

9022-18

PROPRIETARY AND CONFIDENTIAL The information contained in this drawing is the

sole property of Old California. Any reproduction in part or as a whole without written permission from Old California is prohibited.

### DIMENSIONS

Roof Width Body Width Lantern Height Minimum Height Canopy

13" x 14 1/4" 12" x 12 1/4" 25 1/2" 32" 16 1/2" x 12"