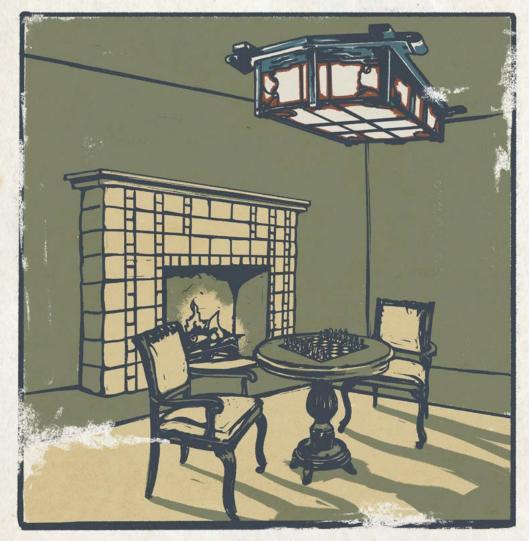

THE WENTWORTH AVENUE COLLECTION

# OID AIFORNIA

'Where historie & architecture come to lyt'

SMALL PRATT HOUSE CEILING LIGHT

REPRODUCTION OF A WOOD AND GLASS FLUSH CEILING LIGHT DESIGNED BY GREENE & GREENE FOR THE PRATT HOUSE IN OJAI, CALIFORNIA • 1909