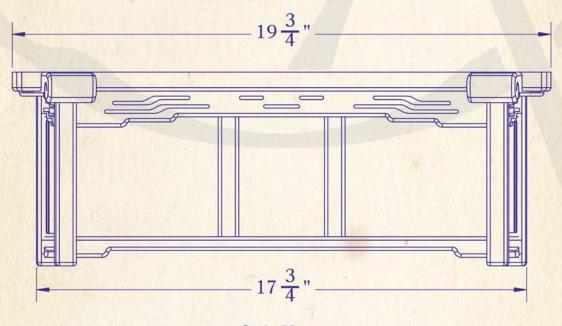

### DIMENSIONS

Height Width Body Width Mounting Plate

7"
20 1/4" × 19 3/4"
13 3/4" × 17 3/4
20 1/4" × 19 3/4"