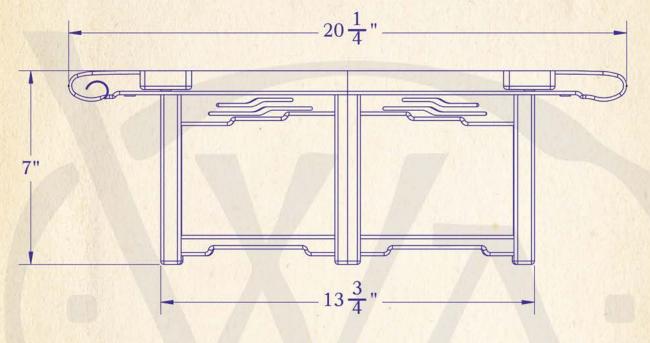

### DIMENSIONS

Height Width Body Width Mounting Plate

7"
20 1/4" × 19 3/4"
13 3/4" × 17 3/4
20 1/4" × 19 3/4"