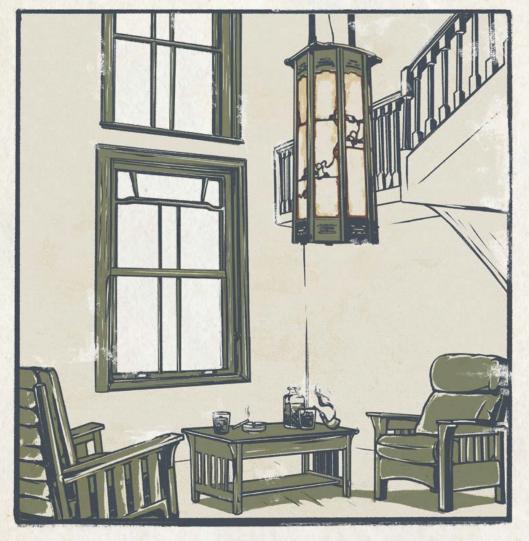

# OID AIFORNIA

'Where historie & architecture come to lyt'

MEDIUM PRATT HOUSE OCTAGON CHANDELIER

A REPRODUCTION OF THE DINING ROOM CHANDELIER DESIGNED BY GREENE & GREENE AND CONSTRUCTED BY TIFFANY FOR THE PRATT HOUSE IN OJAI, CALIFORNIA • 1909