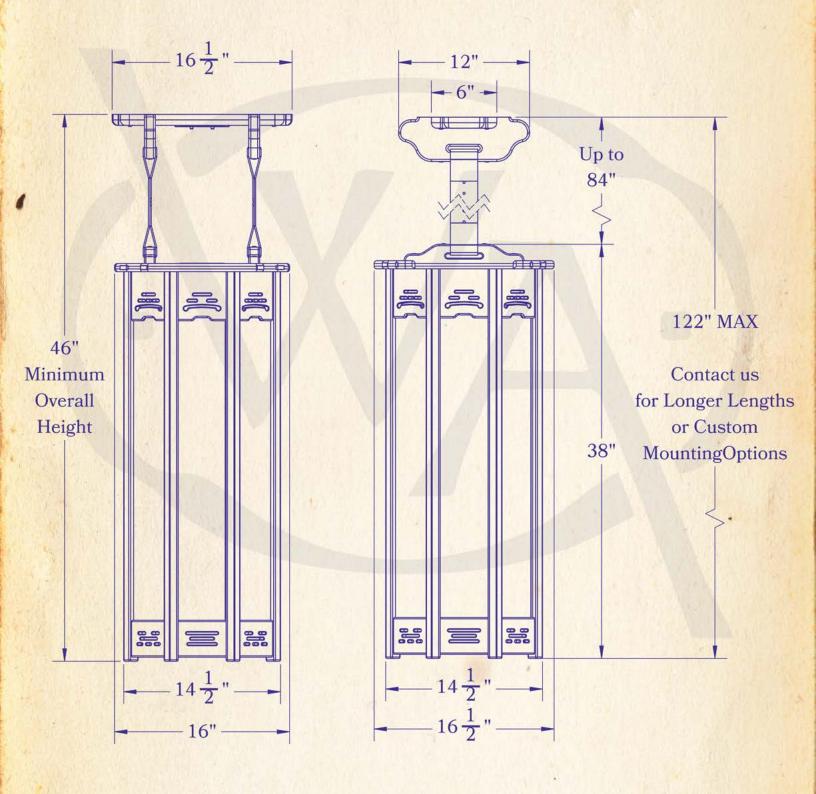

### DIMENSIONS

Roof Width Body Width Lantern Height Minimum Height Canopy

16" x 16 1/2" 14 1/2" x 14 1/2" 38" 46" 16 1/2" x 12"