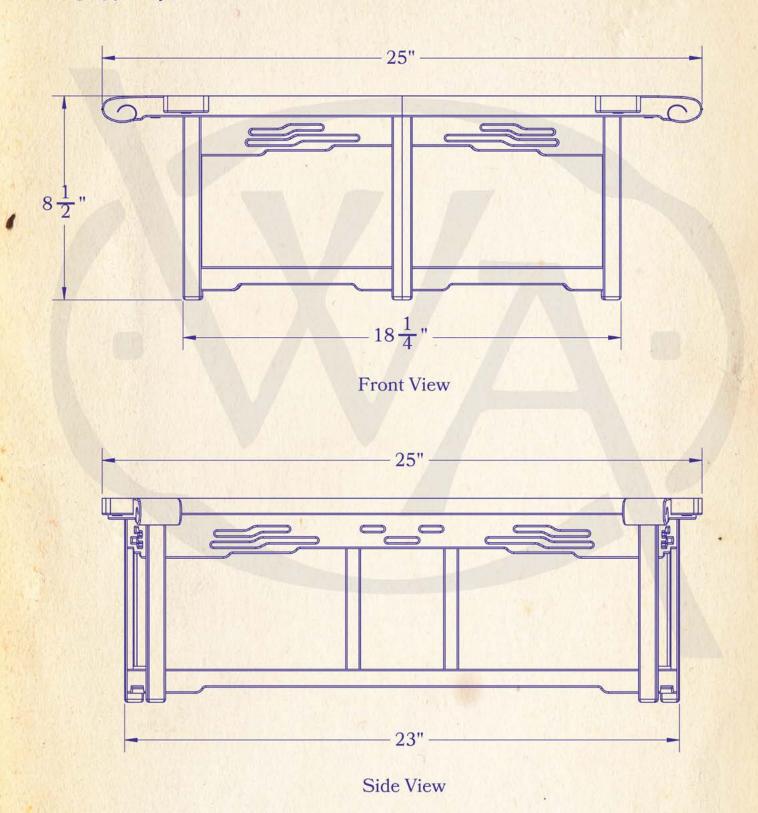

### DIMENSIONS

Height Width Body Width Mounting Plate

8 1/2" 25" x 25" 18 1/4" x 23" 25" x 25"