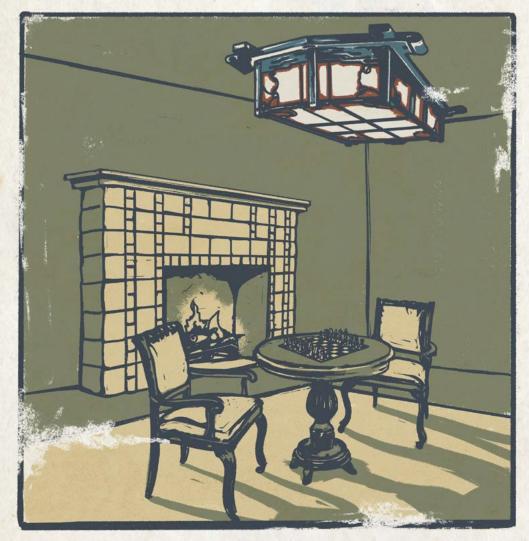

# OID AIFORNIA

'Where historie & architecture come to lyt'

MEDIUM PRATT HOUSE CEILING LIGHT

REPRODUCTION OF A WOOD AND GLASS FLUSH CEILING LIGHT DESIGNED BY GREENE & GREENE FOR THE PRATT HOUSE IN OJAI, CALIFORNIA • 1909

PRATT HOUSE ined Glass Ceiling Light