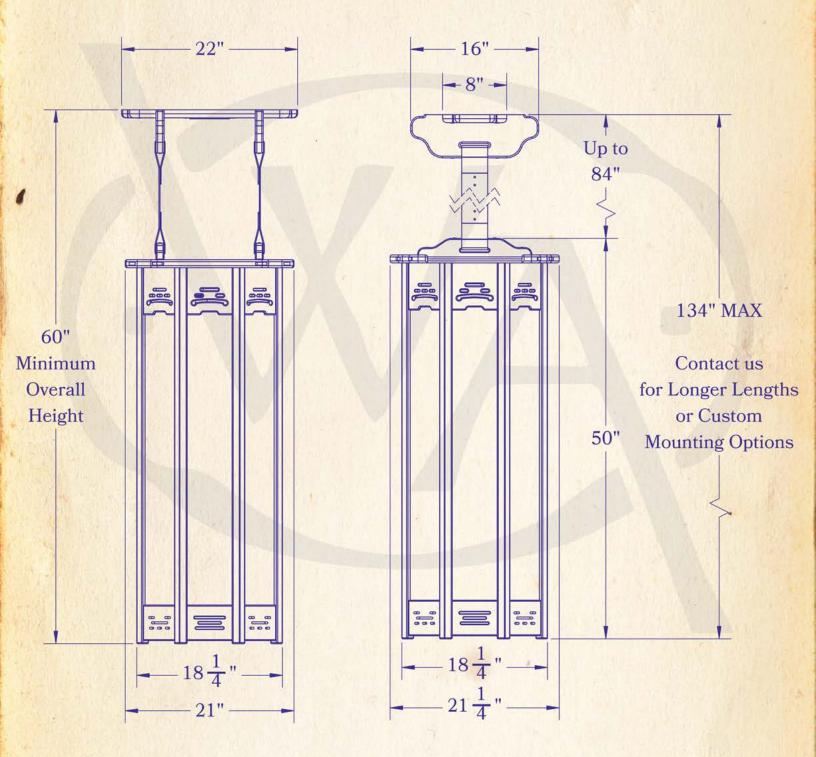

|                       | DIMENSIONS              |
|-----------------------|-------------------------|
| Roof Width            | 21" x 21 $1/4$ "        |
| Body Width            | 18 $1/4$ " x 18 $1/4$ " |
| Lanterñ Height        | 50"                     |
| Minimum Height        | 60"                     |
| Canopy                | 22" x 16"               |
|                       | ELECTRICAL              |
| UL Rating             | Drý                     |
| Voltage               | 120V                    |
| Socket Type           | Medium Base - E26       |
| Number of Light Bulbs | 4                       |
| Max Wattage per Bulb  | 6ow                     |
| LED Bulb              | Supplied                |
| Dimmable              | Yes                     |
| ji                    |                         |
| Manufacturér          | Old California          |
| Mounting Location     | Interior                |
| Material              | Sapele                  |
| Bottom Glass Panels   | Included                |