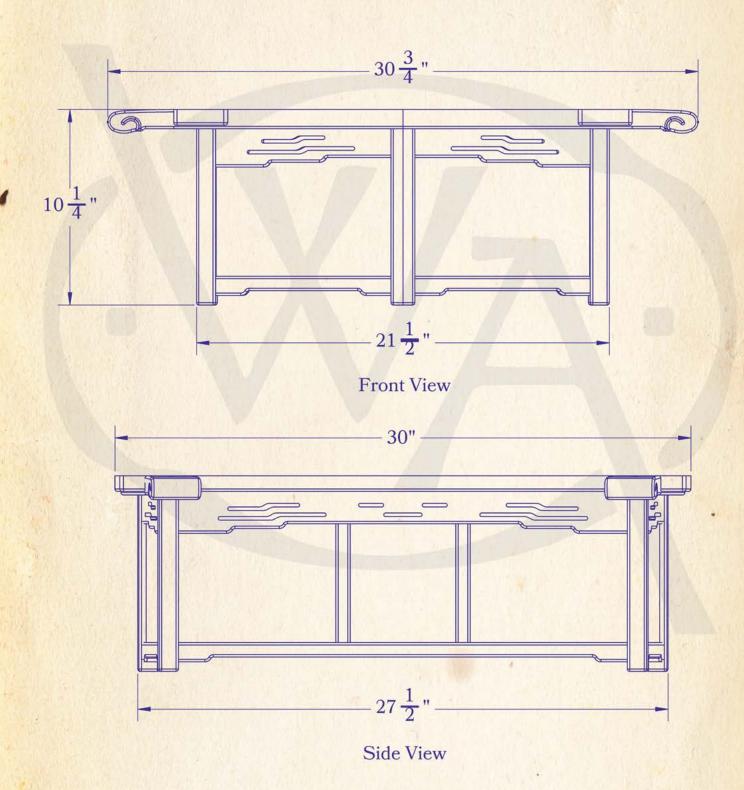

### DIMENSIONS

Height Width Body Width Mounting Plate

10 1/4" 30 3/4" x 30" 21 1/2" x 27 1/2" 30 3/4" x 30"