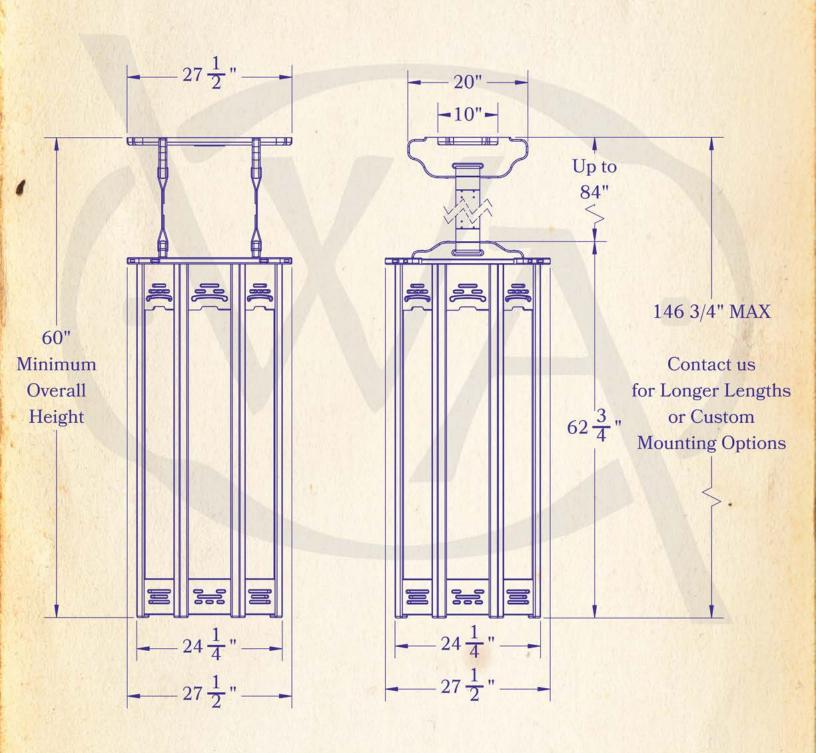

### DIMENSIONS

Roof Width Body Width Lantern Height Minimum Height Canopy 27 1/2" x 27 1/2" 24 1/4" 24 1/4" 62 3/4" 60" 27 1/2" x 20"