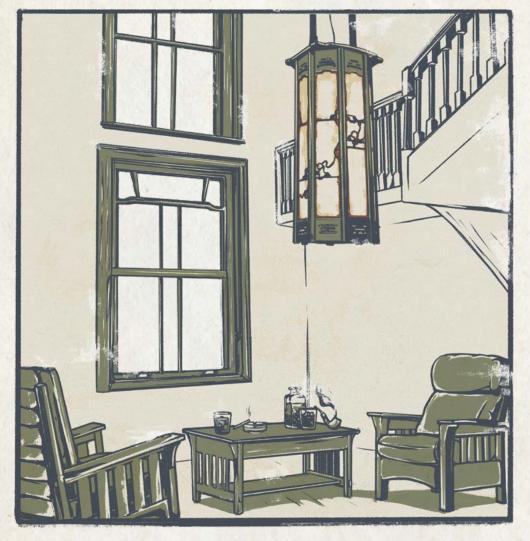

# OID AIFORNIA

'Where historie & architecture come to lyt'

EXTRA LARGE PRATT HOUSE OCTAGON CHANDELIER

A REPRODUCTION OF THE DINING ROOM CHANDELIER DESIGNED BY GREENE & GREENE AND CONSTRUCTED BY TIFFANY FOR THE PRATT HOUSE IN OJAI, CALIFORNIA • 1909

#### **ADDITIONAL**

Manufacturer
Mounting Location
Material
Bottom Glaz Panelz

Old California Interior Sapele Included