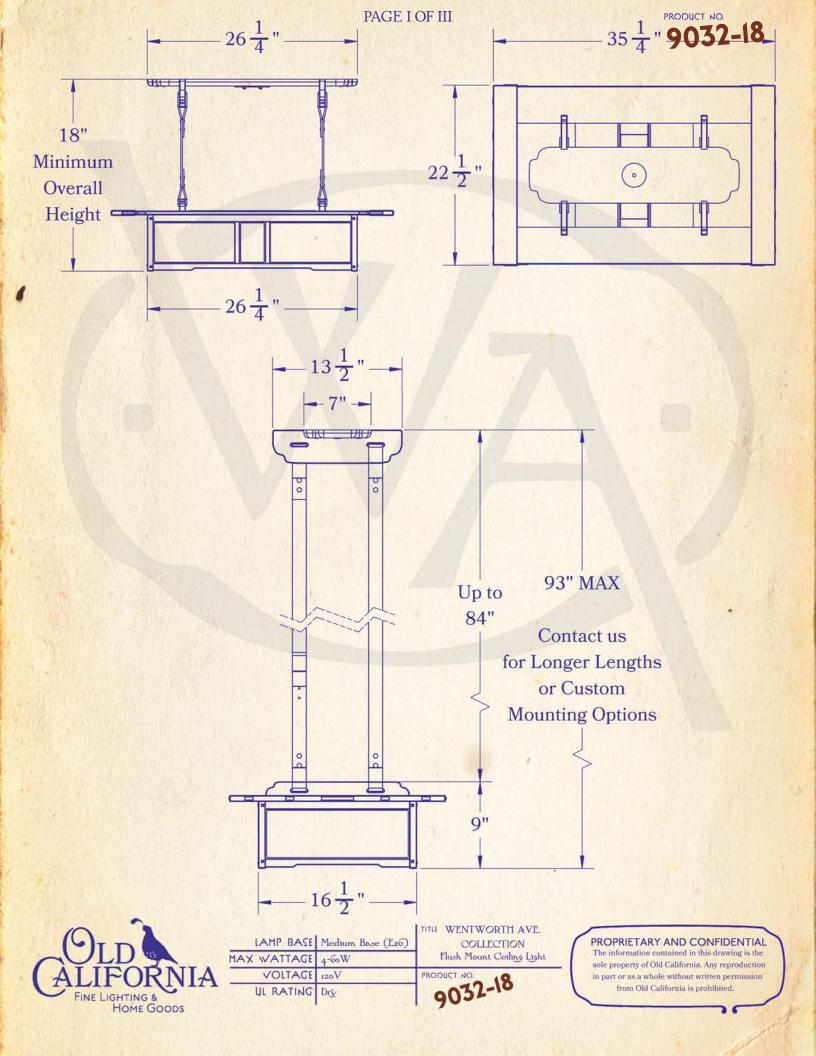

## A WOOD AND ART GLASS CHANDE-LIER PUNCTUATED BY EBONY AC-CENTS AND BASED ON THE WORK OF ARCHITECTS GREENE & GREENE

NINE-HUNDRED-SEVENTY-FIVE-NORTH-ENTERPRISE-STREET-ORANGE-CALIFORNIA

PAGE II OF III

|                                                                                                             | DIMENSIONS                                                                                                                  |
|-------------------------------------------------------------------------------------------------------------|-----------------------------------------------------------------------------------------------------------------------------|
| Roor Width<br>Body Width<br>Lanterñ Height<br>Minimum Height<br>Canopy                                      | $\begin{array}{c} 75 & 1/4" \ x \ 22 & 1/2" \\ 26 & 1/4" \ x \ 16 & 1/2" \\ 9" \\ 18" \\ 26 & 1/4" \ 13 & 1/2" \end{array}$ |
|                                                                                                             | ELECTRICAL                                                                                                                  |
| UL Rating<br>Voltage<br>Socket Type<br>Number of Light Bulb<br>Max Wattage per Bulb<br>LED Bulb<br>Dimmable | Drý<br>120V<br>Medium Base - E26<br>4<br>6ow<br>Supplied<br>Yes                                                             |
|                                                                                                             | ADDITIONAL                                                                                                                  |
| Manufacturér<br>Mounting Location<br>Material<br>Bottom Glazo Panelo                                        | Old California<br>Interior<br>Sapele<br>Included                                                                            |