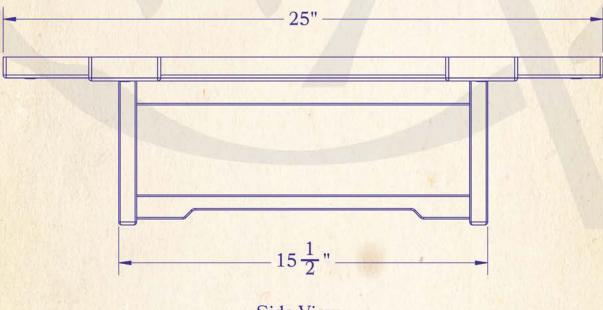

|                                                                                                             | DIMENSIONS                                                      | The second |  |    |
|-------------------------------------------------------------------------------------------------------------|-----------------------------------------------------------------|------------|--|----|
| Height<br>Width<br>Body Width<br>Mounting Plate                                                             | 7"<br>17" x 25"<br>11 1/2" x 15 1/2"<br>17" x 25"               |            |  |    |
|                                                                                                             | ELECTRICAL                                                      |            |  | E. |
| UL Rating<br>Voltage<br>Socket Type<br>Number of Light Bulb<br>Max Wattage per Bulb<br>LED Bulb<br>Dimmable | Drý<br>120v<br>Medium Base - E26<br>2<br>60w<br>Supplied<br>Yes |            |  |    |
| 11                                                                                                          | ADDITIONAL                                                      |            |  |    |
| Manufacturér                                                                                                | Old California                                                  |            |  |    |