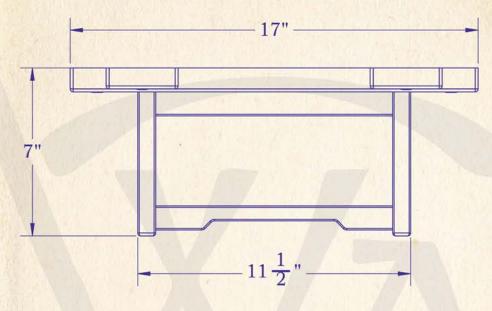

|                                                                                                             | DIMENSIONS                                                      | The second |  |    |
|-------------------------------------------------------------------------------------------------------------|-----------------------------------------------------------------|------------|--|----|
| Height<br>Width<br>Body Width<br>Mounting Plate                                                             | 7"<br>17" x 25"<br>11 1/2" x 15 1/2"<br>17" x 25"               |            |  |    |
|                                                                                                             | ELECTRICAL                                                      |            |  | E. |
| UL Rating<br>Voltage<br>Socket Type<br>Number of Light Bulb<br>Max Wattage per Bulb<br>LED Bulb<br>Dimmable | Drý<br>120v<br>Medium Base - E26<br>2<br>60w<br>Supplied<br>Yes |            |  |    |
| 11                                                                                                          | ADDITIONAL                                                      |            |  |    |
| Manufacturér                                                                                                | Old California                                                  |            |  |    |