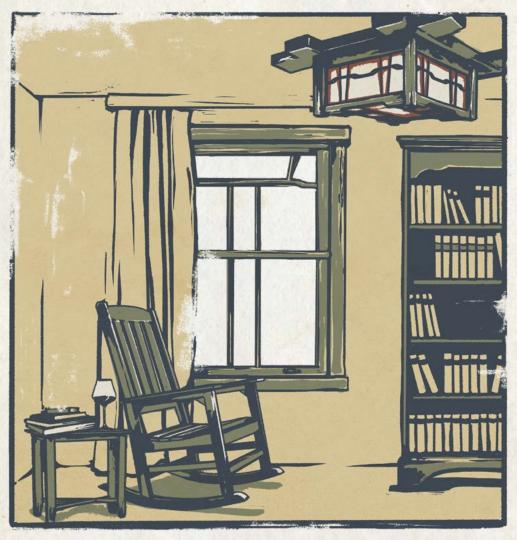

## THE WENTWORTH AVENUE COLLECTION

'Where historie & architecture come to lyt'

RECTANGULAR CEILING LIGHT INSPIRED BY THE GAMBLE HOUSE

A FLUSH MOUTNTED WOOD AND GLASS CEILING LIGHT BLEND-ING BEAUTIFUL ELEMENTS OF GREENE & GREENE DESIGN