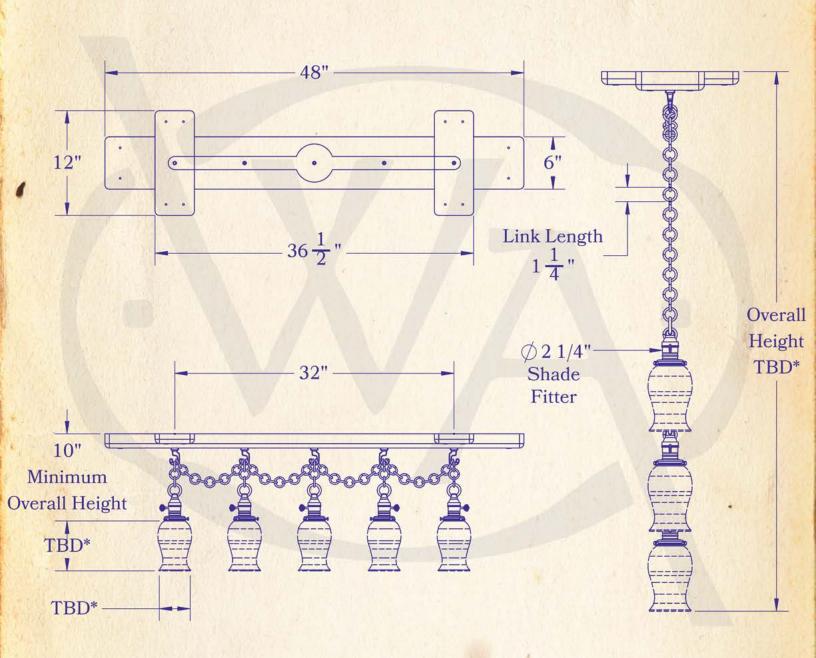

Final Dimensions
Determined by Shade Size

| 6) | Medium Base (E26) | LAMP BASE   |
|----|-------------------|-------------|
|    |                   | MAX WATTAGE |
| Р  | 120V              | VOLTAGE     |
|    | Dry               | UL RATING   |

|                                                                                                              | DIMENSIONS                                         |  |
|--------------------------------------------------------------------------------------------------------------|----------------------------------------------------|--|
| Width Height (without hade) Ceiling Mounting Plate Socket Style Shade Fitter Size                            | 48" x 12" 10" 48" x 12" Shell with Key (BK) 2 1/4" |  |
|                                                                                                              | ELECTRICAL                                         |  |
| VL Rating<br>Voltage<br>Socket Type<br>Number of Light Bulb.<br>Max Wattage per Bulb<br>LED Bulb<br>Dimmable | Dry  120v  Medium Base - E26  5  6ow  Supplied Yes |  |
| 19                                                                                                           | ADDITIONAL                                         |  |
| Manufacturer<br>Mounting Location<br>Material                                                                | Old California<br>Interior<br>Brazz, Sapele        |  |