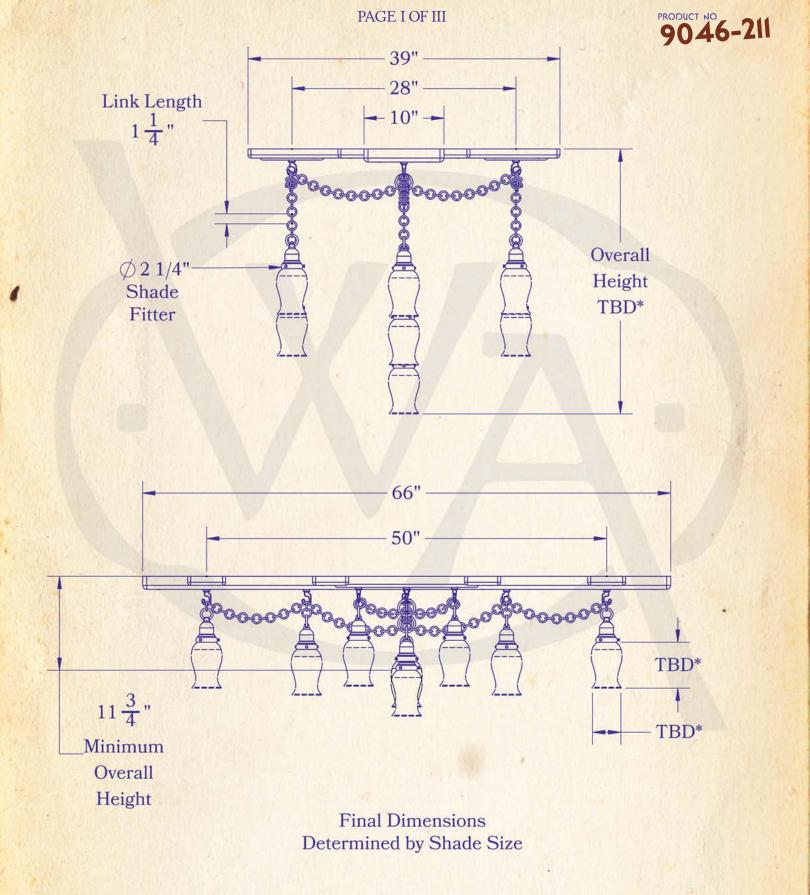

9046-211

## \*TBD: To Be Determined

PROPRIETARY AND CONFIDENTIAL
The information contained in this drawing is the
sole property of Old California. Any reproduction
in part or as a whole without written permission
from Old California is prohibited.

|                                                                                                              | DIMENSIONS                                     |
|--------------------------------------------------------------------------------------------------------------|------------------------------------------------|
| Width Height (without hade) Ceiling Mounting Plate Socket Style Shade Fitter Size                            | 39" x 66"<br>11                                |
|                                                                                                              | ELECTRICAL                                     |
| VL Rating<br>Voltage<br>Socket Type<br>Number of Light Bulb.<br>Max Wattage per Bulb<br>LED Bulb<br>Dimmable | Dry 120v Medium Base - E26 11 60w Supplied Yes |
|                                                                                                              | ADDITIONAL                                     |
| Manufacturer<br>Mounting Location<br>Material                                                                | Old California<br>Interior<br>Sapele           |