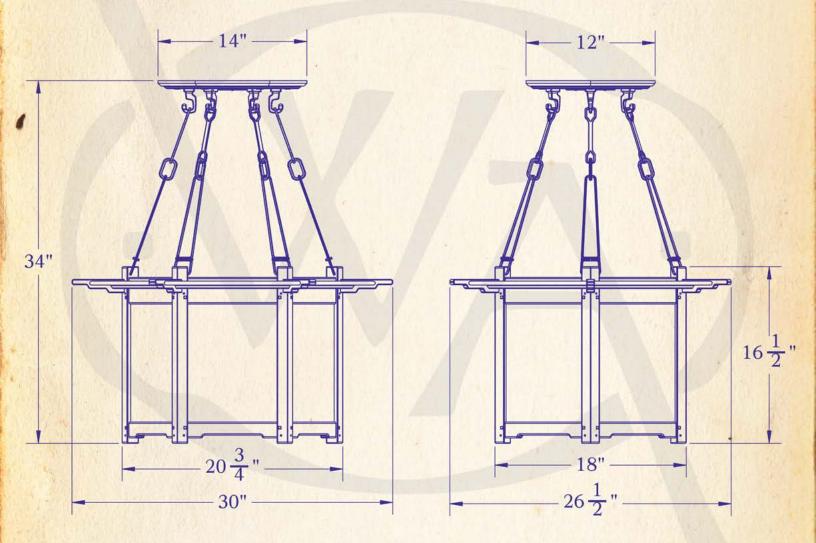

|                                                                                                             | DIMENSIONS                                                      |  |  |  |
|-------------------------------------------------------------------------------------------------------------|-----------------------------------------------------------------|--|--|--|
| Roor Width<br>Body Width<br>Lantern Height<br>Minimum Height<br>Canopy                                      | zo" x 26 1/2"<br>20 z/4" x 18"<br>16 1/2"<br>34"<br>14" x 12"   |  |  |  |
|                                                                                                             |                                                                 |  |  |  |
|                                                                                                             | ELECTRICAL                                                      |  |  |  |
| UL Rating<br>Voltage<br>Socket Type<br>Number of Light Bulb<br>Max Wattage per Bulb<br>LED Bulb<br>Dimmable | Drý<br>120v<br>Medium Base - E26<br>2<br>60w<br>Supplied<br>Yes |  |  |  |
|                                                                                                             |                                                                 |  |  |  |
| Manufacturér<br>Mounting Location<br>Material<br>Bottom Glass Panels                                        | Old California<br>Interior Only<br>Sapele<br>Included           |  |  |  |
|                                                                                                             |                                                                 |  |  |  |
|                                                                                                             |                                                                 |  |  |  |