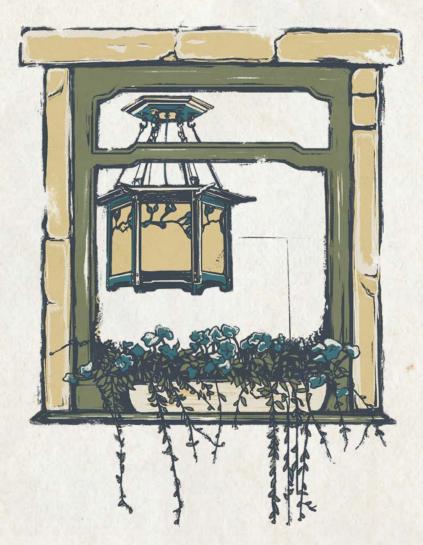

#### THE WENTWORTH AVENUE COLLECTION

'Where historie & architecture come to lyt'

MEDIUM CULBERTSON HOUSE DINING ROOM CHANDELIER

## A REPRODUCTION OF THE DIN-ING ROOM CHANDELIER FROM THE CULBERTSON HOUSE IN PASADENA, CALIFORNIA • 1911

NINE-HUNDRED-SEVENTY-FIVE-NORTH-ENTERPRISE-STREET-ORANGE-CALIFORNIA

PAGE I OF III