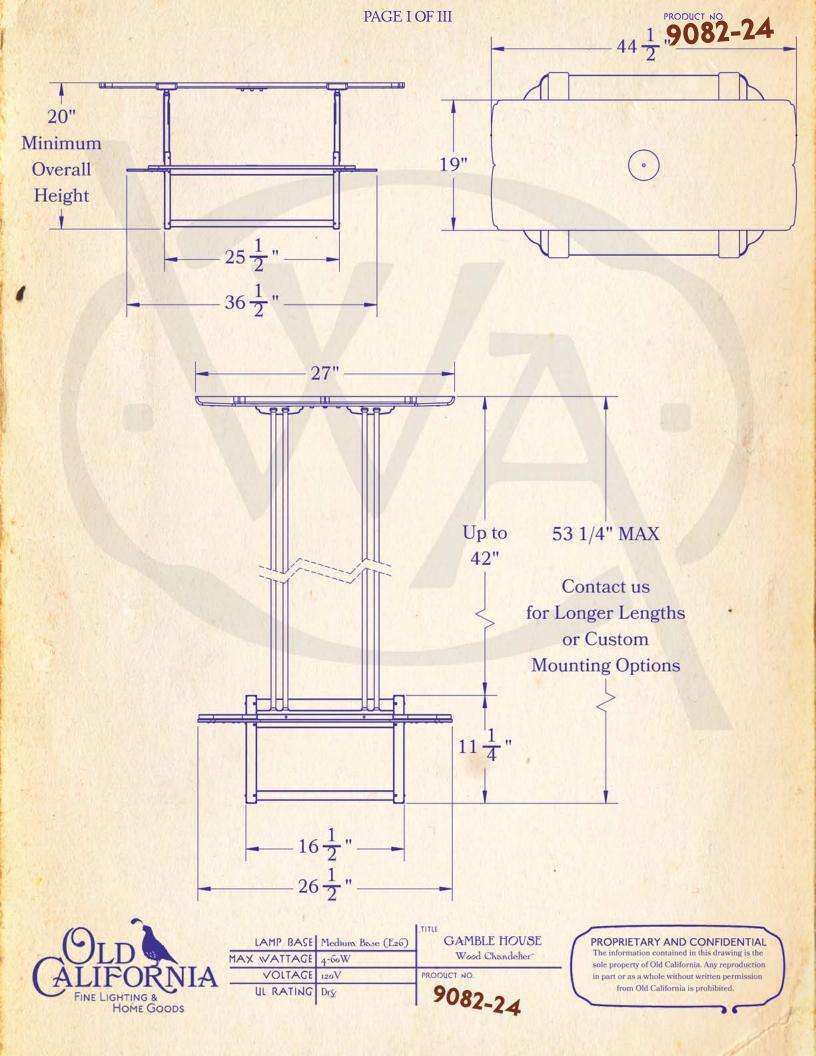

PAGE II OF III

|                                                                                                              | DIMENSIONS                                                                                                             |
|--------------------------------------------------------------------------------------------------------------|------------------------------------------------------------------------------------------------------------------------|
| Roof Width<br>Body Width<br>Lanterñ Height<br>Minimum Height<br>Canopy                                       | $\frac{76 \ 1/2" \times 26 \ 1/2"}{25 \ 1/2" \times 16 \ 1/2"}$<br>11 \ 1/4"<br>20"<br>44 \ 1/2" \ \ 27"<br>ELECTRICAL |
|                                                                                                              |                                                                                                                        |
| UL Rating<br>Voltage<br>Socket Type<br>Number of Light Bulb.<br>Max Wattage per Bulb<br>LED Bulb<br>Dimmable | Drý<br>120V<br>Medium Base - E26<br>4<br>Gow<br>Supplied<br>Yes                                                        |
| 1                                                                                                            | ADDITIONAL                                                                                                             |
| Manufacturér<br>Mounting Location<br>Material<br>Bottom Glass Panels                                         | Old California<br>Interior<br>Sapele<br>Included                                                                       |