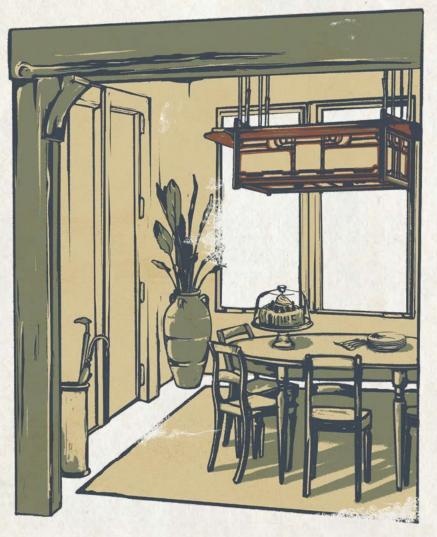

## THE WENTWORTH AVENUE COLLECTION

'Where historie & architecture come to lyt'

GAMBLE HOUSE DINING ROOM CHANDELIER

A REPRODUCTION OF THE DINING ROOM CHANDELIER FROM THE GAMBLE HOUSE IN PASADENA, CALIFORNIA • 1908