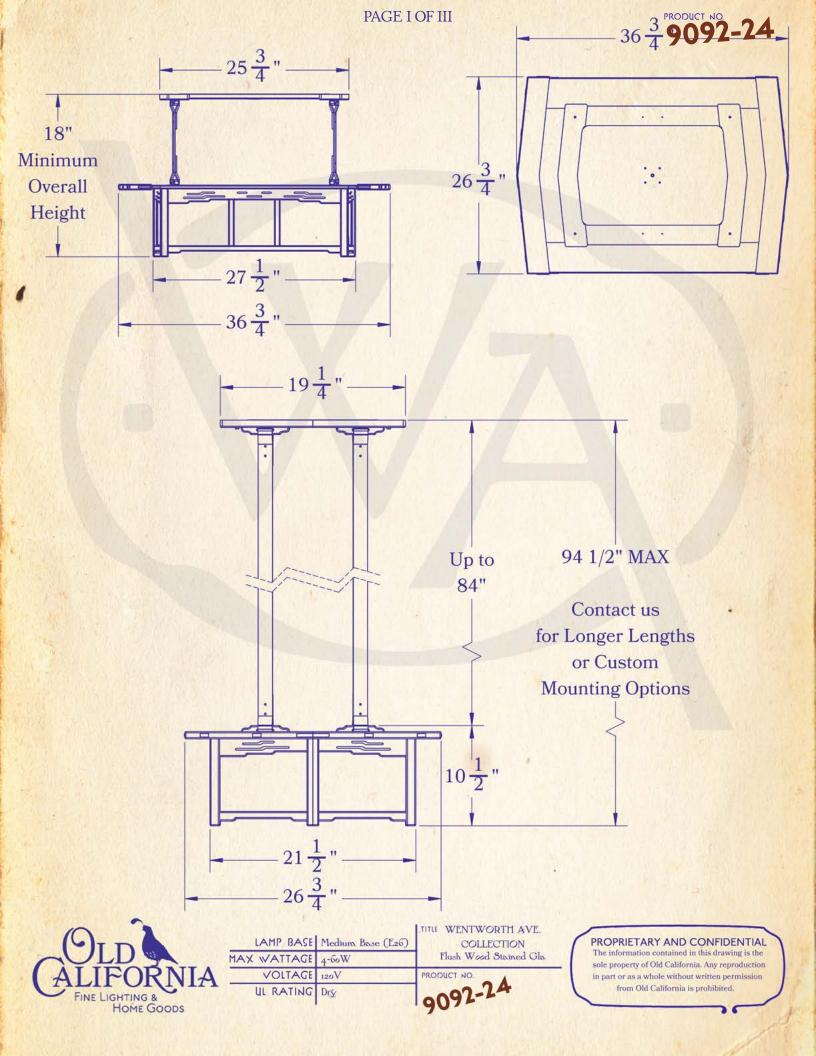

# AN ART GLASS CHANDELIER BLENDING ELEMENTS FROM A VARIETY OF GREENE & GREENE'S LANTERN DESIGN MASTERPIECES

NINE-HUNDRED-SEVENTY-FIVE-NORTH-ENTERPRISE-STREET-ORANGE-CALIFORNIA

PAGE II OF III

|                                                                                                             | DIMENSIONS                                                       |
|-------------------------------------------------------------------------------------------------------------|------------------------------------------------------------------|
| Root Width<br>Body Width<br>Lanterñ Height<br>Minimum Height<br>Canopy                                      | $\begin{array}{cccccccccccccccccccccccccccccccccccc$             |
|                                                                                                             | ELECTRICAL                                                       |
| VL Rating<br>Voltage<br>Socket Type<br>Number of Light Bulb<br>Max Wattage per Bulb<br>LED Bulb<br>Dimmable | Drýz<br>120V<br>Medium Base - E26<br>4<br>Gow<br>Supplied<br>Yes |
|                                                                                                             | ADDITIONAL                                                       |
| Manufacturér<br>Mounting Location<br>Material<br>Bottom Glaze Panel.e                                       |                                                                  |
|                                                                                                             |                                                                  |
|                                                                                                             |                                                                  |